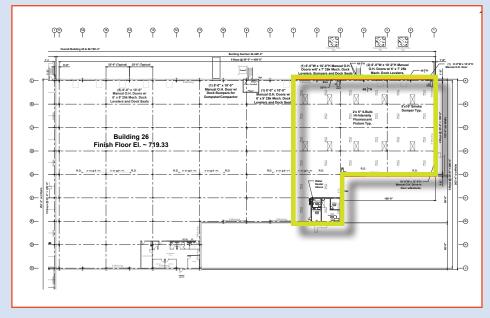

## BUNCHER COMMERCE PARK | LEETSDALE 175 AVENUE A, BUILDING #26 Leetsdale, PA 15056

For Lease | 18,476 ± SF Available

## **Property Highlights**

- Space breakdown: 17,856 SF of warehouse space /
  620 SF of office space
- Land area: 1.48 + acres
- Zoned: C-3 Planned Commercial District
- Construction: Single-story rigid steel frame with a combination of decorative concrete block and insulated metal panel on the exterior
- Clearance under beam: 30' ±
- Roof: 20 gauge galvanized deck with insulated single rubber membrane

- Colum spacing: 50'x 25'
- Truck doors:
  - One (1) 10'x12' manual overhead drive-in door
  - Four (4) 8'x10' manual overhead doors with six (6) 25K mechanical dock levelers with dock seals
- Building size: 64,956  $\pm$  SF