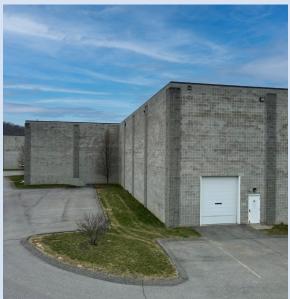

## **Property Highlights**

- Space breakdown: 17,856 SF of warehouse space /
  620 SF of office space
- Land area: 1.48 + acres
- Zoned: C-3 Planned Commercial District
- Construction: Single-story rigid steel frame with a combination of decorative concrete block and insulated metal panel on the exterior
- Clearance under beam: 30' ±
- Roof: 20 gauge galvanized deck with insulated single rubber membrane

- Colum spacing: 50'x 25'
- Truck doors:
  - One (1) 10'x12' manual overhead drive-in door
  - Four (4) 8'x10' manual overhead doors with six (6) 25K mechanical dock levelers with dock seals
- Building size: 64,956  $\pm$  SF