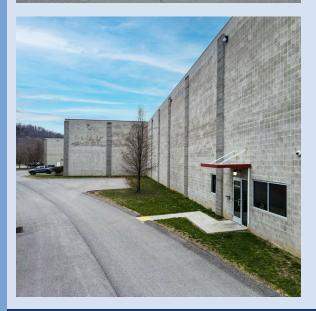

## **Property Highlights**

- Space breakdown: 17,856 SF of warehouse space /
  620 SF of office space
- Land area: 1.48 + acres
- Zoned: C-3 Planned Commercial District
- Construction: Single-story rigid steel frame with a combination of decorative concrete block and insulated metal panel on the exterior
- Clearance under beam: 30' ±
- Roof: 20 gauge galvanized deck with insulated single rubber membrane

- Colum spacing: 50'x 25'
- Truck doors:
  - One (1) 10'x12' manual overhead drive-in door
  - Four (4) 8'x10' manual overhead doors with six (6) 25K mechanical dock levelers with dock seals
- Building size: 64,956  $\pm$  SF