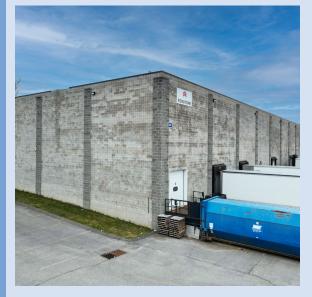

## **Property Highlights**

- Space breakdown: 17,856 SF of warehouse space /
  620 SF of office space
- Land area: 1.48 + acres
- Zoned: C-3 Planned Commercial District
- Construction: Single-story rigid steel frame with a combination of decorative concrete block and insulated metal panel on the exterior
- Clearance under beam: 30' ±
- Roof: 20 gauge galvanized deck with insulated single rubber membrane

- Colum spacing: 50'x 25'
- Truck doors:
  - One (1) 10'x12' manual overhead drive-in door
  - Four (4) 8'x10' manual overhead doors with six (6) 25K mechanical dock levelers with dock seals
- Building size: 64,956  $\pm$  SF