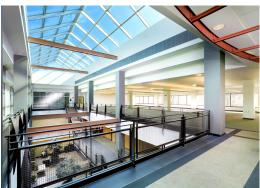

## **PROPERTY FEATURES**

- High end office finishes tailored to tenant's requirements
- 1" tinted, insulated, 5' high glass in a continuous window band
- 22'8" x 25' column spacing
- Percentage of free parking with additional paid parking available
- 75'x75' natural skylight
- Fluorescent, parabolic recessed fixtures to provide ambient lighting