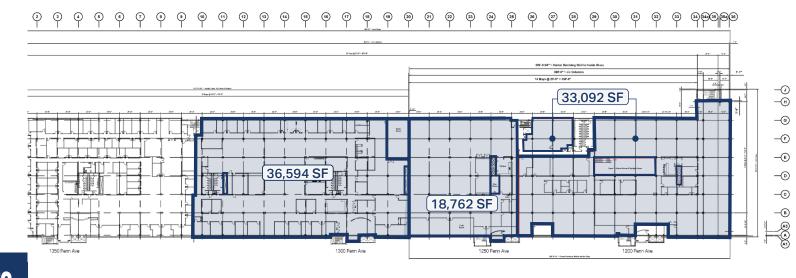

## 3RD FLOOR | SUITES RANGING FROM 18K - 36K SF

# **AVAILABLE SPACE**

## THIRD FLOOR