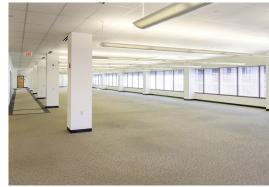

ING FROM 18K - 36K SF



# **PENN LIBERTY PLAZA I**

1200 - 1350 Liberty Avenue

## **PROPERTY FEATURES**

- High end office finishes tailored to tenant's requirements
- 1" tinted, insulated, 5' high glass in a continuous window band
- 22'8" x 25' column spacing
- Percentage of free parking with additional paid parking available
- 75'x75' natural skylight
- Fluorescent, parabolic recessed fixtures to provide ambient lighting



Percentage of free parking



New energy efficient HVAC units



Bike lanes outside the front entrance with on-site bike storage

### **GREGG BROUJOS**

Executive Vice President 412.422.9900 ext. 227 gbroujos@buncher.com

### **DINO DEPAULO**

Director of Real Estate Leasing 412.422.9900 ext. 254 jddepaulo@buncher.com



# **AVAILABLE SPACE**

## THIRD FLOOR









# **CONVENIENT LOCATION**

STRIP DISTRICT

STRIP DISTRICT

OF STRIP

OF S

## PENN LIBERTY PLAZA I

## COFFEE SHOPS:

- Company 1: La Prima Espresso Company 2: Allegheny Coffee & Tea Exchange 3: De Fer Coffee & Tea

### FOOD MARKETS:

- 1: Lotus Food Company 2: Pennsylvania Macaroni Co. 3: Robert Wholey & Co. 4: Strip District Meats Inc.

### SHOPPING:

- 1: Pittsburgh Popcorn C 2: Mon Aimee Chocolat 3: In the Kitchen
- 4: The Olive Tap 5: Mancini's Bread Co.

- Aslin Beer Company
- Chipotle
  City Grows
  City Winery

- City Winery
  Envy Nail Spa
  Fine Wine & Good Spirits
  Heiber's Pharmacy
  Mayweather Boxing + Fitness
  Oddfellows Ice Cream Co.
  On Par Now

- Posman Books Primo Hoagies Puttshack Sandbox VR

### FOOD:

- 1: Primanti's Bro Restaurant and Bar

- 2: Roland's Seafood G