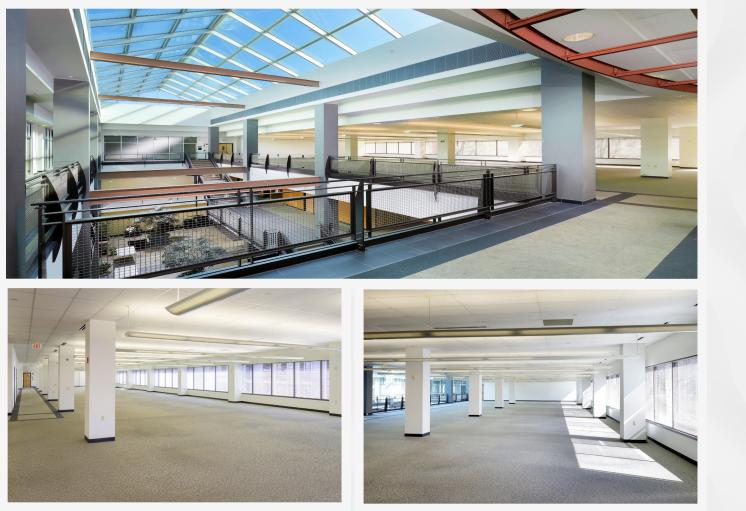

## **PROPERTY FEATURES THIRD FLOOR**

- High end office finishes tailored to tenant's requirements
- 1" tinted, insulated, 5' high glass in a continuous window band
- 22'8" x 25' column spacing
- Percentage of free parking with additional paid parking available
- 75' x 25' natural skylight
- Fluorescent, parabolic recessed fixtures to provide ambient