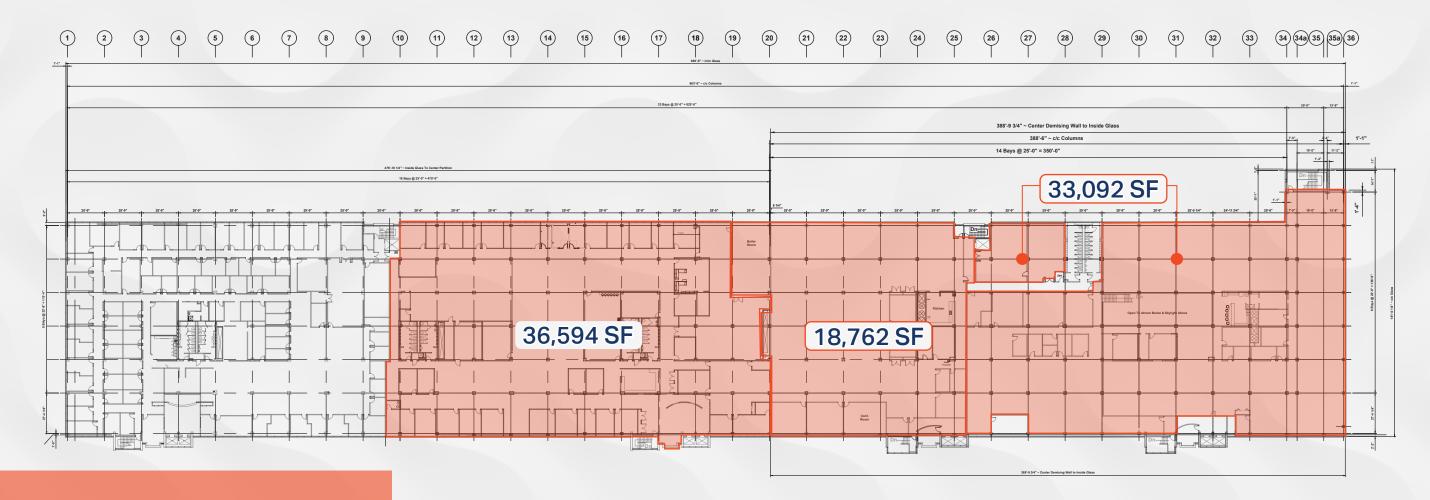

### PENN LIBERTY PLAZA I 1200 - 1350 Liberty Avenue

## **FOR LEASE**

# **STRIP DISTRICT** LOCATION

DIFTRICKE

1200

### 3rd Floor | Suites Ranging from 18,762 - 36,594 SF





## **PROPERTY FEATURES THIRD FLOOR**

- High end office finishes tailored to tenant's requirements
- 1" tinted, insulated, 5' high glass in a continuous window band
- 22'8" x 25' column spacing
- Percentage of free parking with additional paid parking available
- 75' x 25' natural skylight
- Fluorescent, parabolic recessed fixtures to provide ambient





Disclaimer: No express representation or warranty is made nor is any to be implied as to the accuracy of the information furnished regarding the property thereof, and it is submitted subject to errors, omissions, or other conditions, prior lease, or withdrawal without notice.

## BUNCHER. COMPANY

## **CONTACT US**

**Gregg Broujos** gbroujos@buncher.com

**Dino DePaulo** jddepaulo@buncher.com

1251 Waterfront Place Suite 201 Pittsburgh, PA 15222 412.422.9900 buncher.com