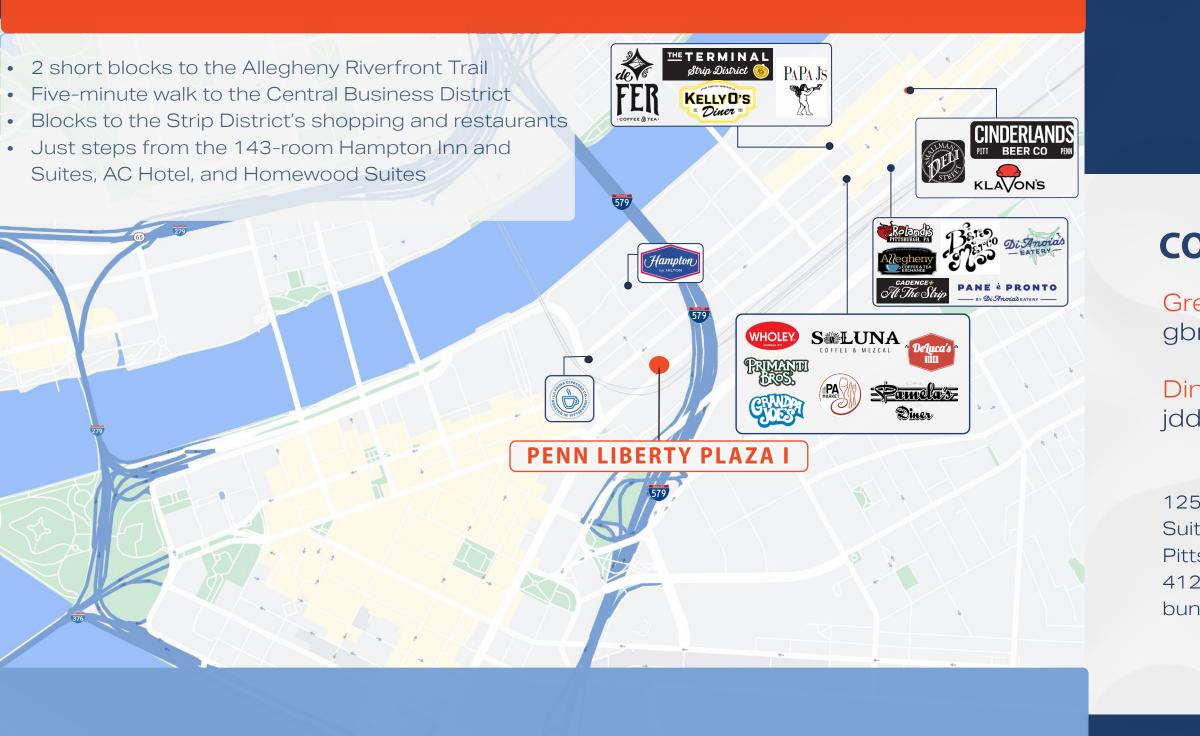

### PENN LIBERTY PLAZA I 1200 - 1350 Liberty Avenue

## **FOR LEASE**

# **STRIP DISTRICT** LOCATION

DIFTRICKE

1200

### 3rd Floor | Suites Ranging from 18,762 - 36,594 SF





## **PROPERTY FEATURES THIRD FLOOR**

- High end office finishes tailored to tenant's requirements
- 1" tinted, insulated, 5' high glass in a continuous window band
- 22'8" x 25' column spacing
- Percentage of free parking with additional paid parking available
- 75' x 25' natural skylight
- Fluorescent, parabolic recessed fixtures to provide ambient





Disclaimer: No express representation or warranty is made nor is any to be implied as to the accuracy of the information furnished regarding the property thereof, and it is submitted subject to errors, omissions, or other conditions, prior lease, or withdrawal without notice.

## BUNCHER. COMPANY

## **CONTACT US**

**Gregg Broujos** gbroujos@buncher.com

**Dino DePaulo** jddepaulo@buncher.com

1251 Waterfront Place Suite 201 Pittsburgh, PA 15222 412.422.9900 buncher.com