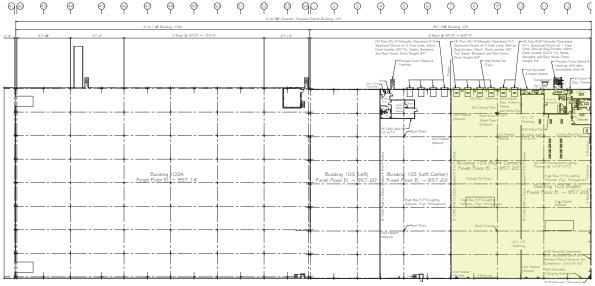

## **FLOOR PLAN**

|                      | AVAILABLE SPACE INFO                                                                                                                                                                                                                                                                                                                                                                                                                          |
|----------------------|-----------------------------------------------------------------------------------------------------------------------------------------------------------------------------------------------------------------------------------------------------------------------------------------------------------------------------------------------------------------------------------------------------------------------------------------------|
| Warehouse            | 28,507 SF                                                                                                                                                                                                                                                                                                                                                                                                                                     |
| Office               | 1,693 SF                                                                                                                                                                                                                                                                                                                                                                                                                                      |
| Construction         | Single story rigid steel frame with concrete block                                                                                                                                                                                                                                                                                                                                                                                            |
| Roof                 | Galvanized decking with single rubber membrane                                                                                                                                                                                                                                                                                                                                                                                                |
| Lighting             | Warehouse: LED Office: Fluorescent                                                                                                                                                                                                                                                                                                                                                                                                            |
| Truck Doors          | Four (4) 8'x10' manually operated overhead dock doors each equipped with two (2) view windows per door, dock levelers, dock seals, bumpers and rain hoods  Five (5) 8'x8' manually operated overhead dock doors each equipped with one (1) view window per door, dock levelers, dock seals, bumpers and rain hoods  One (1) 6'x 8' manually operated overhead dock doors each equipped with dock levelers, dock seals, bumpers and rain hoods |
| Colum Spacing        | 50' x 25'                                                                                                                                                                                                                                                                                                                                                                                                                                     |
| Clearance Under Beam | 24'±                                                                                                                                                                                                                                                                                                                                                                                                                                          |
| Rail Siding          | The building is served by Southwestern Pennsylvania Railroad                                                                                                                                                                                                                                                                                                                                                                                  |
| Electrical           | 800 amp, 480/277 volt, 3-phase, 4-wire service                                                                                                                                                                                                                                                                                                                                                                                                |

30,077 SF AVAILABLE