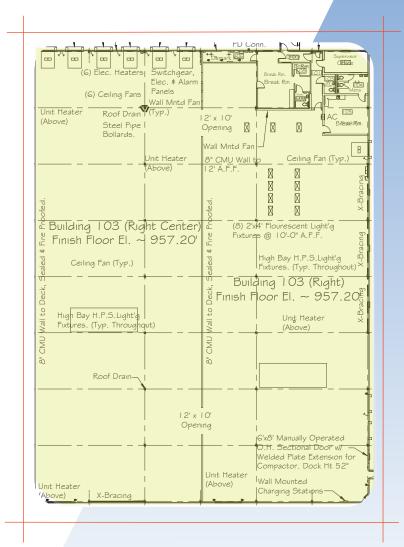

## **FLOOR PLAN**

|                      | AVAILABLE SPACE INFO                                                                                                                                                                                                                                                                                                                                                                                                                          |
|----------------------|-----------------------------------------------------------------------------------------------------------------------------------------------------------------------------------------------------------------------------------------------------------------------------------------------------------------------------------------------------------------------------------------------------------------------------------------------|
| Warehouse            | 28,507 SF                                                                                                                                                                                                                                                                                                                                                                                                                                     |
| Office               | 1,693 SF                                                                                                                                                                                                                                                                                                                                                                                                                                      |
| Construction         | Single story rigid steel frame with concrete block                                                                                                                                                                                                                                                                                                                                                                                            |
| Roof                 | Galvanized decking with single rubber membrane                                                                                                                                                                                                                                                                                                                                                                                                |
| Lighting             | Warehouse: LED Office: Fluorescent                                                                                                                                                                                                                                                                                                                                                                                                            |
| Truck Doors          | Four (4) 8'x10' manually operated overhead dock doors each equipped with two (2) view windows per door, dock levelers, dock seals, bumpers and rain hoods  Five (5) 8'x8' manually operated overhead dock doors each equipped with one (1) view window per door, dock levelers, dock seals, bumpers and rain hoods  One (1) 6'x 8' manually operated overhead dock doors each equipped with dock levelers, dock seals, bumpers and rain hoods |
| Colum Spacing        | 50' x 25'                                                                                                                                                                                                                                                                                                                                                                                                                                     |
| Clearance Under Beam | 24'±                                                                                                                                                                                                                                                                                                                                                                                                                                          |
| Rail Siding          | The building is served by Southwestern Pennsylvania Railroad                                                                                                                                                                                                                                                                                                                                                                                  |
| Electrical           | 800 amp, 480/277 volt, 3-phase, 4-wire service                                                                                                                                                                                                                                                                                                                                                                                                |

30,077 SF AVAILABLE