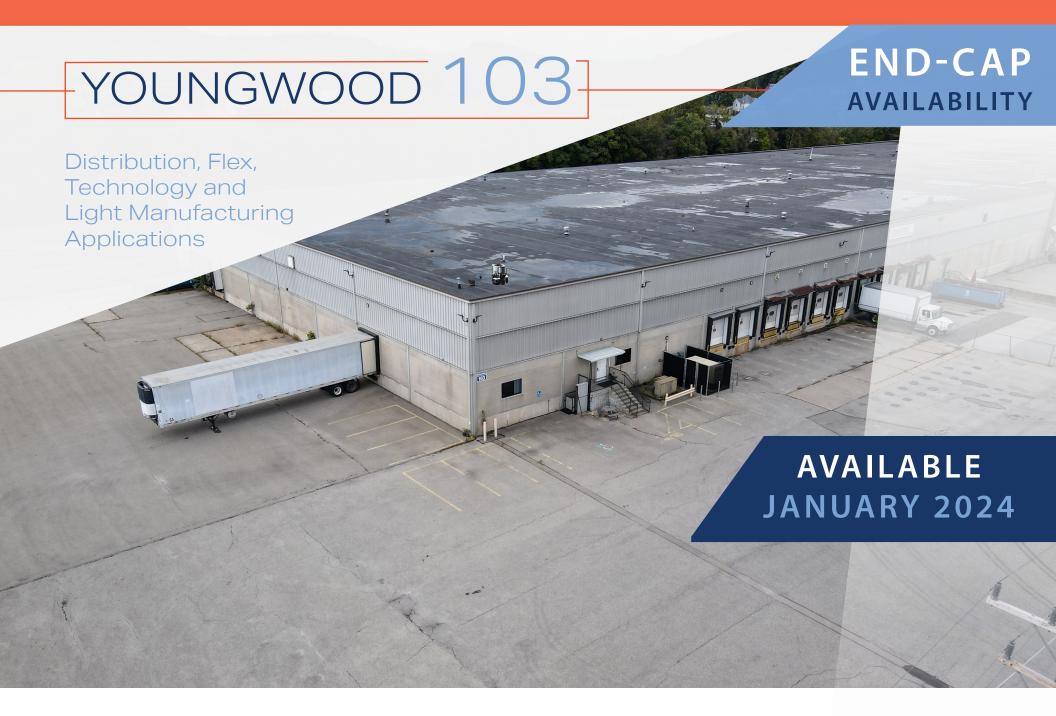

## **FLOOR PLAN**

|                      | AVAILABLE SPACE INFO                                                                                                                                                                                                                                                                                                                                                                                                                          |
|----------------------|-----------------------------------------------------------------------------------------------------------------------------------------------------------------------------------------------------------------------------------------------------------------------------------------------------------------------------------------------------------------------------------------------------------------------------------------------|
| Warehouse            | 28,507 SF                                                                                                                                                                                                                                                                                                                                                                                                                                     |
| Office               | 1,693 SF                                                                                                                                                                                                                                                                                                                                                                                                                                      |
| Construction         | Single story rigid steel frame with concrete block                                                                                                                                                                                                                                                                                                                                                                                            |
| Roof                 | Galvanized decking with single rubber membrane                                                                                                                                                                                                                                                                                                                                                                                                |
| Lighting             | Warehouse: LED Office: Fluorescent                                                                                                                                                                                                                                                                                                                                                                                                            |
| Truck Doors          | Four (4) 8'x10' manually operated overhead dock doors each equipped with two (2) view windows per door, dock levelers, dock seals, bumpers and rain hoods  Five (5) 8'x8' manually operated overhead dock doors each equipped with one (1) view window per door, dock levelers, dock seals, bumpers and rain hoods  One (1) 6'x 8' manually operated overhead dock doors each equipped with dock levelers, dock seals, bumpers and rain hoods |
| Colum Spacing        | 50' x 25'                                                                                                                                                                                                                                                                                                                                                                                                                                     |
| Clearance Under Beam | 24'±                                                                                                                                                                                                                                                                                                                                                                                                                                          |
| Rail Siding          | The building is served by Southwestern Pennsylvania Railroad                                                                                                                                                                                                                                                                                                                                                                                  |
| Electrical           | 800 amp, 480/277 volt, 3-phase, 4-wire service                                                                                                                                                                                                                                                                                                                                                                                                |