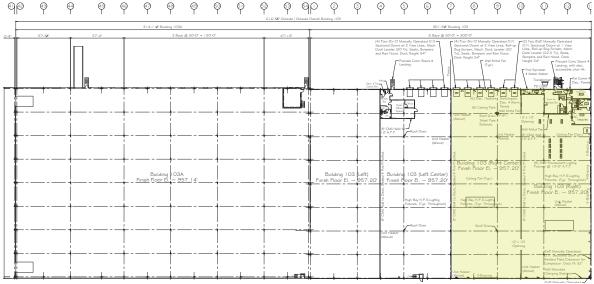

## **FLOOR PLAN**

|                      | CW CW                                                                                                                                                                                                                                                                                                                                                                                                                                         |
|----------------------|-----------------------------------------------------------------------------------------------------------------------------------------------------------------------------------------------------------------------------------------------------------------------------------------------------------------------------------------------------------------------------------------------------------------------------------------------|
|                      | AVAILABLE SPACE INFO                                                                                                                                                                                                                                                                                                                                                                                                                          |
| Warehouse            | 28,507 SF                                                                                                                                                                                                                                                                                                                                                                                                                                     |
| Office               | 1,692 SF                                                                                                                                                                                                                                                                                                                                                                                                                                      |
| Construction         | Single story rigid steel frame with concrete block                                                                                                                                                                                                                                                                                                                                                                                            |
| Roof                 | Galvanized decking with single rubber membrane                                                                                                                                                                                                                                                                                                                                                                                                |
| Lighting             | Warehouse: LED Office: Fluorescent                                                                                                                                                                                                                                                                                                                                                                                                            |
| Truck Doors          | Four (4) 8'x10' manually operated overhead dock doors each equipped with two (2) view windows per door, dock levelers, dock seals, bumpers and rain hoods  Five (5) 8'x8' manually operated overhead dock doors each equipped with one (1) view window per door, dock levelers, dock seals, bumpers and rain hoods  One (1) 6'x 8' manually operated overhead dock doors each equipped with dock levelers, dock seals, bumpers and rain hoods |
| Colum Spacing        | 50'x 25'                                                                                                                                                                                                                                                                                                                                                                                                                                      |
| Clearance Under Beam | 24′±                                                                                                                                                                                                                                                                                                                                                                                                                                          |
| Rail Siding          | The building is served by Southwestern Pennsylvania Railroad                                                                                                                                                                                                                                                                                                                                                                                  |
| Electrical           | 800 amp, 480/277 volt, 3-phase, 4-wire service                                                                                                                                                                                                                                                                                                                                                                                                |

30,199 SF AVAILABLE