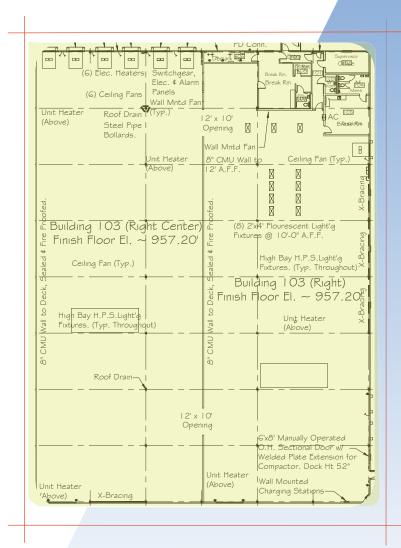

## **FLOOR PLAN**

|                      | CW CW                                                                                                                                                                                                                                                                                                                                                                                                                                         |
|----------------------|-----------------------------------------------------------------------------------------------------------------------------------------------------------------------------------------------------------------------------------------------------------------------------------------------------------------------------------------------------------------------------------------------------------------------------------------------|
|                      | AVAILABLE SPACE INFO                                                                                                                                                                                                                                                                                                                                                                                                                          |
| Warehouse            | 28,507 SF                                                                                                                                                                                                                                                                                                                                                                                                                                     |
| Office               | 1,692 SF                                                                                                                                                                                                                                                                                                                                                                                                                                      |
| Construction         | Single story rigid steel frame with concrete block                                                                                                                                                                                                                                                                                                                                                                                            |
| Roof                 | Galvanized decking with single rubber membrane                                                                                                                                                                                                                                                                                                                                                                                                |
| Lighting             | Warehouse: LED Office: Fluorescent                                                                                                                                                                                                                                                                                                                                                                                                            |
| Truck Doors          | Four (4) 8'x10' manually operated overhead dock doors each equipped with two (2) view windows per door, dock levelers, dock seals, bumpers and rain hoods  Five (5) 8'x8' manually operated overhead dock doors each equipped with one (1) view window per door, dock levelers, dock seals, bumpers and rain hoods  One (1) 6'x 8' manually operated overhead dock doors each equipped with dock levelers, dock seals, bumpers and rain hoods |
| Colum Spacing        | 50'x 25'                                                                                                                                                                                                                                                                                                                                                                                                                                      |
| Clearance Under Beam | 24′±                                                                                                                                                                                                                                                                                                                                                                                                                                          |
| Rail Siding          | The building is served by Southwestern Pennsylvania Railroad                                                                                                                                                                                                                                                                                                                                                                                  |
| Electrical           | 800 amp, 480/277 volt, 3-phase, 4-wire service                                                                                                                                                                                                                                                                                                                                                                                                |

30,199 SF AVAILABLE