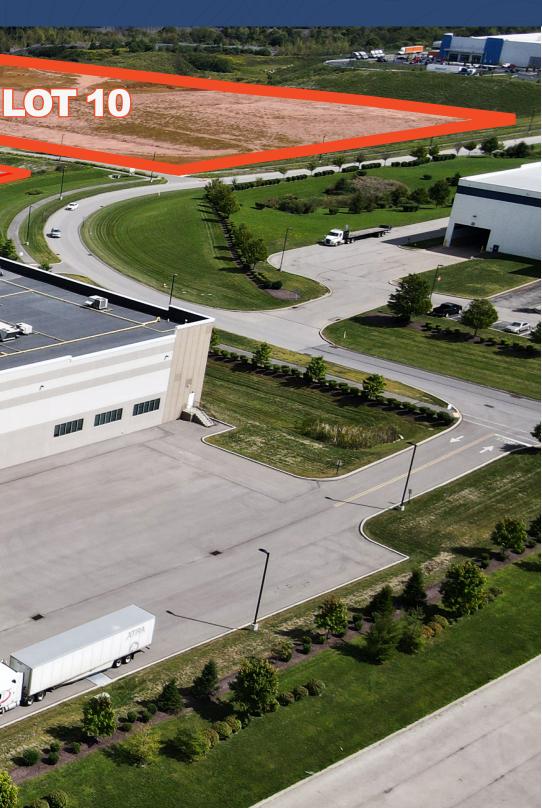

- Lot 7 15.14 acres can accommodate up to 100,000 square foot building
- Lot 10 48.46 acres can accommodate up to 450,000 square foot building
- Pad ready sites available for build to suit opportunities with turn-key packages
- Long term land leases available
- Zoned LI Light Industrial
- Premier business park that is home to Gordon Food Service, Niagara Bottling, Alro Steel and many more

#### Able to accommodate 100,000 - 450,000 square feet

**Example of Existing Construction** 

#### 63+ ACRES PAD-READY SITES