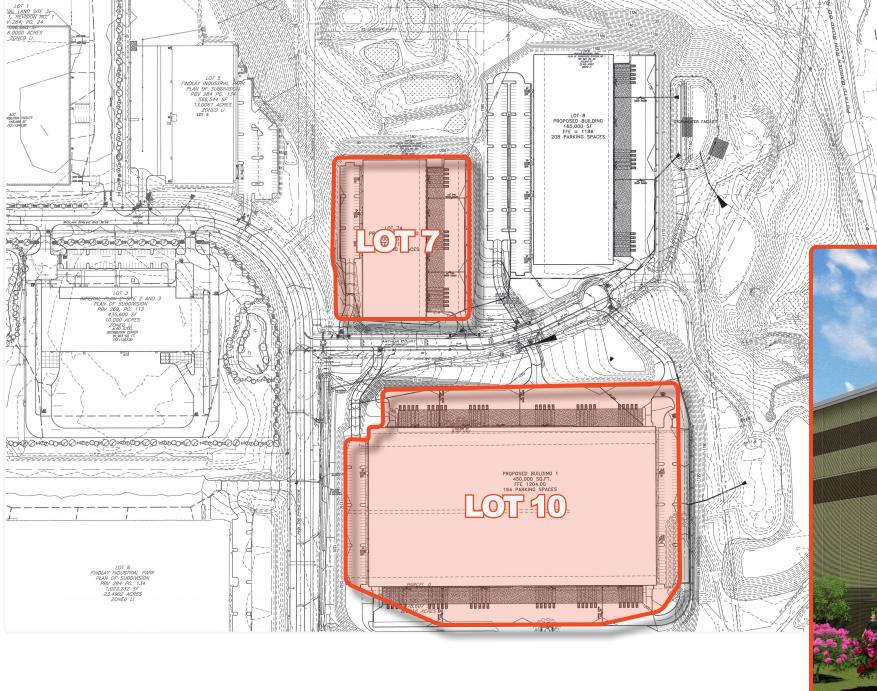

- Lot 7 15.14 acres can accommodate up to 100,000 square foot building
- Lot 10 48.46 acres can accommodate up to 450,000 square foot building
- Pad ready sites available for build to suit opportunities with turn-key packages
- Long term land leases available
- Zoned LI Light Industrial
- Premier business park that is home to Gordon Food Service, Niagara Bottling, Alro Steel and many more

### SITE PLAN

Conceptual Drawing & Rending

63+ ACRES
PAD-READY SITES

Able to accommodate 100,000 - 450,000 square feet

**Example of Existing Construction** 