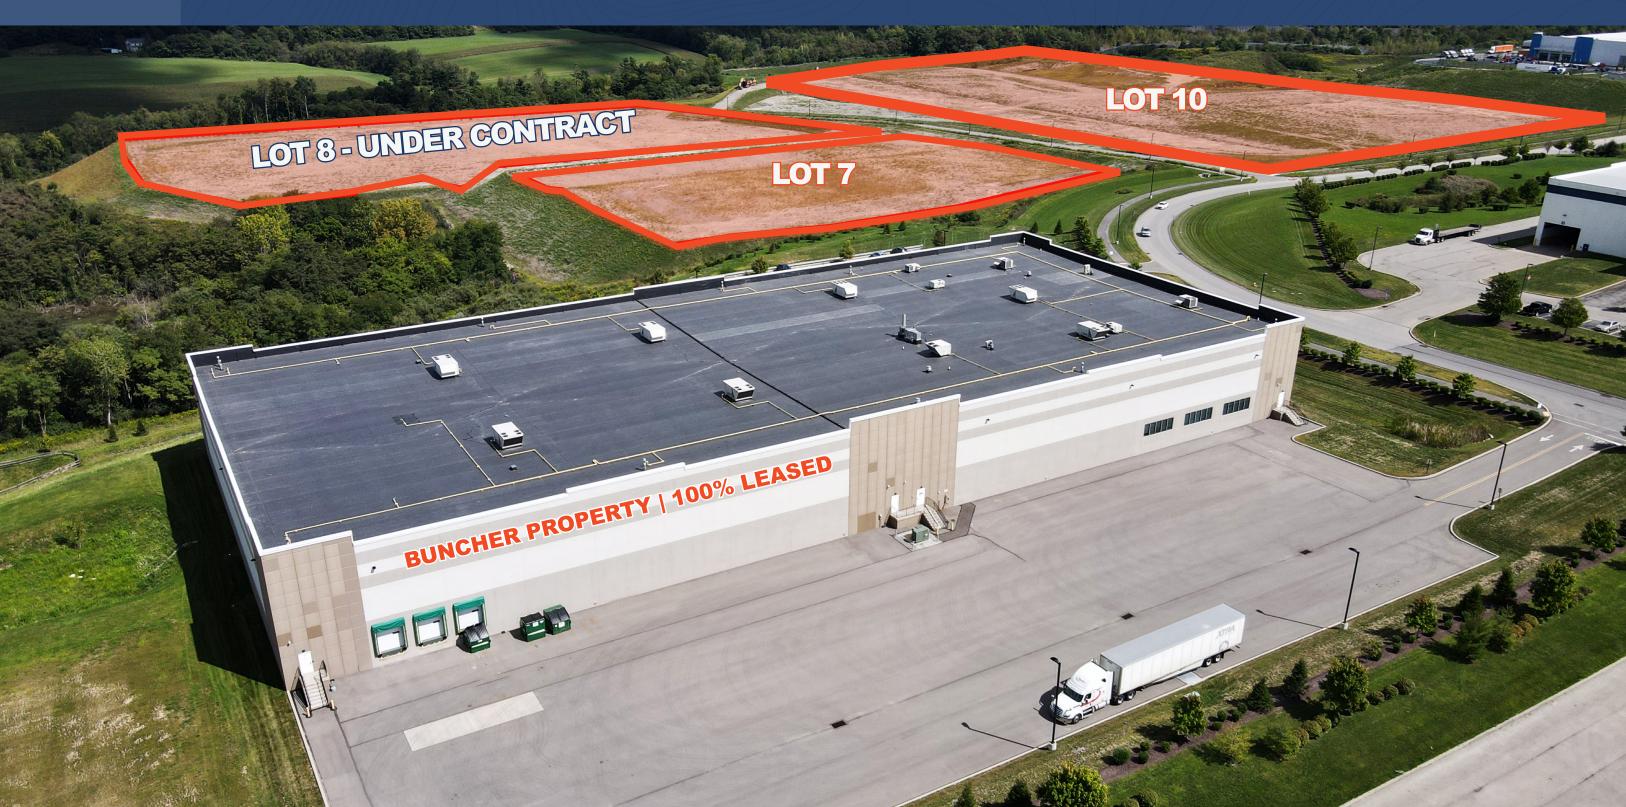

- Lot 7 15.14 acres can accommodate up to 100,000 square foot building
- Lot 10 48.46 acres can accommodate up to 450,000 square foot building
- Pad ready sites available for build to suit opportunities with turn-key packages
- Long term land leases available
- Zoned LI Light Industrial
- Premier business park that is home to Gordon Food Service, Niagara Bottling, Alro Steel and many more

### SITE PLAN

Conceptual Drawing & Rending

63+ ACRES
PAD-READY SITES

Able to accommodate 100,000 - 450,000 square feet

**Example of Existing Construction** 