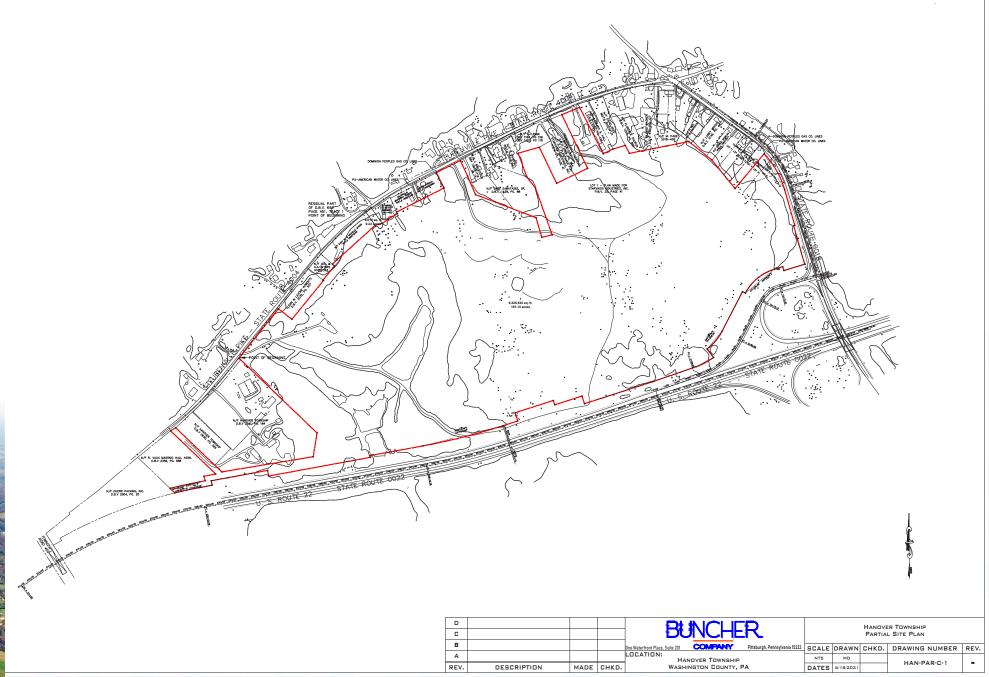

### **PROPERTY HIGHLIGHTS**

The Hanover Township property is 191 acres located in Washington County, an economic region on the rise in southwestern Pennsylvania. The Buncher Company can provide comprehensive services from groundbreaking through construction for build-to-suit opportunities or long term leases for owner / occupied facilities.

| D    |             |      |    |
|------|-------------|------|----|
| С    |             |      |    |
| в    |             |      |    |
| Α    |             |      |    |
| REV. | DESCRIPTION | MADE | СН |
|      |             |      |    |