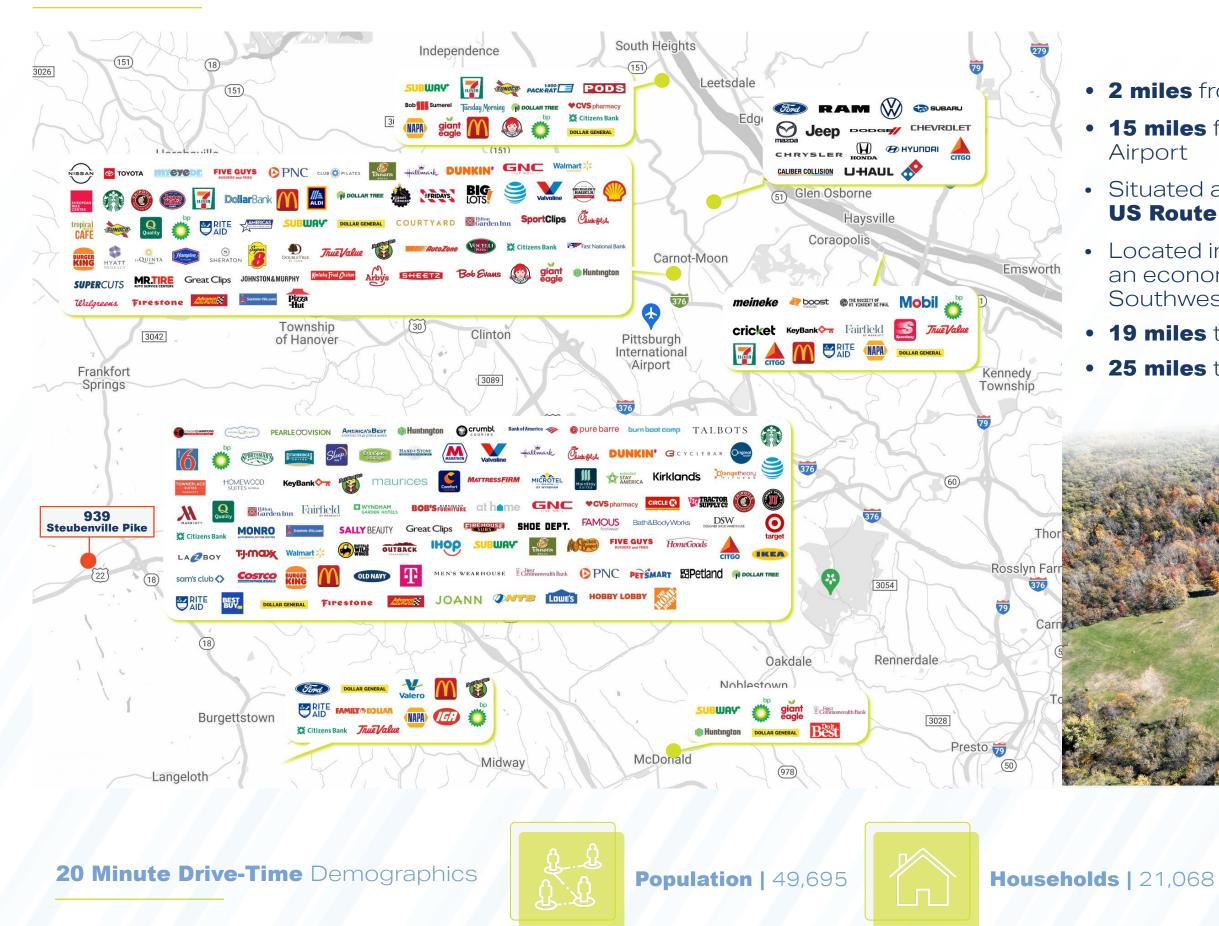

## LOCATION OVERVIEW

#### • 2 miles from the Pavilion at Starlake

• **15 miles** from Pittsburgh International Airport

 Situated at the intersection of US Route 22 and Steubenville Pike

#### Located in Washington County,

an economic region on the rise in Southwestern Pennsylvania

• 19 miles to I-376 and I-79 Interchange

• 25 miles to Downtown Pittsburgh

#### HH. Income | \$88,568