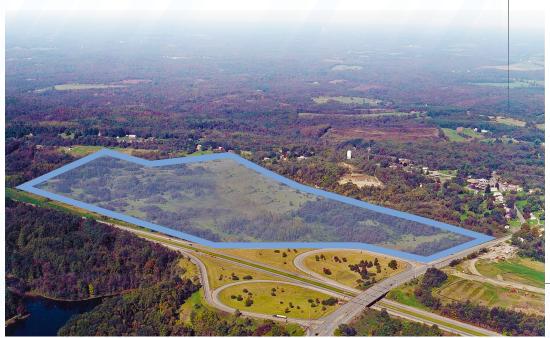

# **191 ACRES**

### **PROPERTY HIGHLIGHTS**

The Hanover Township property is 191 acres located in Washington County, an economic region on the rise in southwestern Pennsylvania. The Buncher Company can provide comprehensive services from groundbreaking through construction for build-to-suit opportunities or long term leases for owner / occupied facilities.

#### Level topography

**Environmentally** clean site

**Existing water** features

**Can accommodate** multiple uses: office/warehouse, retail & residential