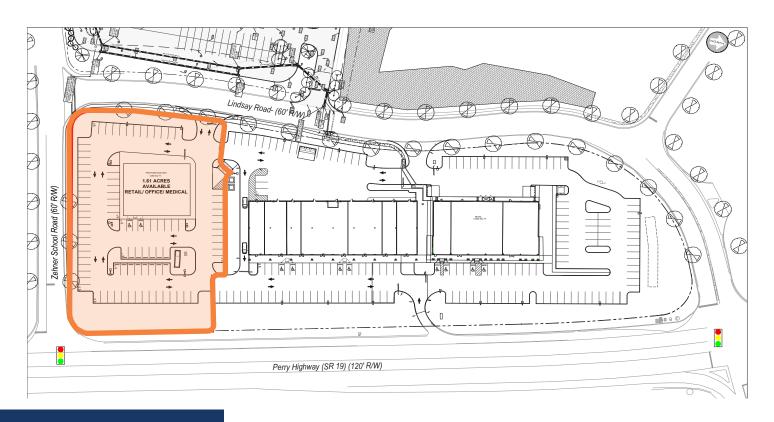

# **SITE PLAN & LOCATION**

## **BOUNDARIES**

#### **EAST BOUNDARY**

Abuts Southbound I-79 @ Evans City Interchange

#### **WEST BOUNDARY**

Abuts Northbound S.R. 19

#### **NORTH BOUNDARY**

Abuts Lindsay Road (S.R. 528) at its signalized intersection with S.R. 19