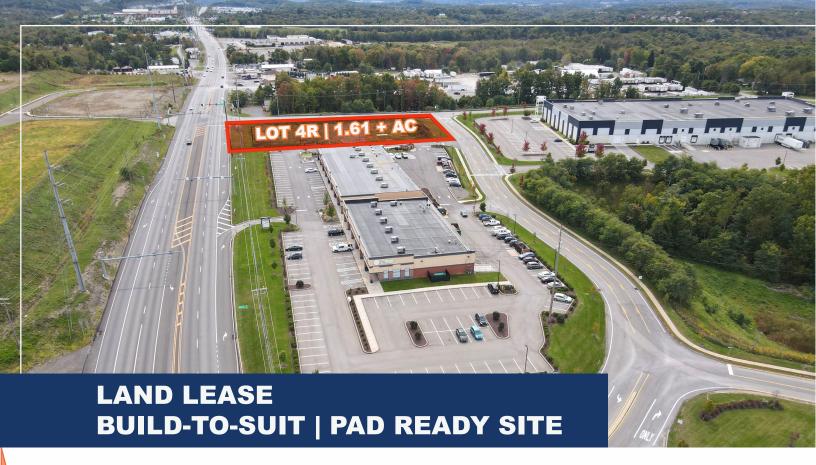

## **JACKSON'S POINTE - LOT 4R**

# 22083 Perry Highway Zelienople, PA 16063

Jackson's Pointe is a newly developed park located in Butler County off the Evans City / SR 528 exit of I-79. This new and desirable park is perfect for office, retail, distribution, flex, technology, and light manufacturing with direct access to Rt. 19 / Perry Highway. Also located minutes from historical downtown Zelienople.

- Serviced by three (3) signalized intersections
- Zoned CC Commercial Corridor
- High visibility from all directions
- Average daily traffic (ADT) 23,000 32,000 along Route 19
- All utilities to the site