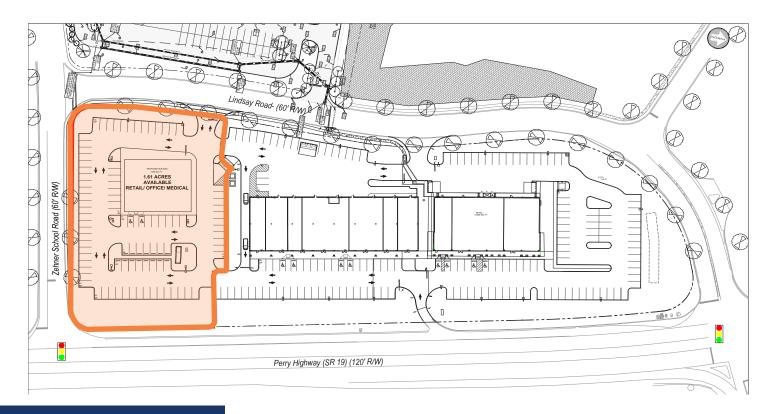

# **SITE PLAN & LOCATION**

## **BOUNDARIES**

**EAST BOUNDARY** Abuts Southbound I-79 @ Evans City Interchange

WEST BOUNDARY Abuts Northbound S.R. 19

NORTH BOUNDARY Abuts Lindsay Road (S.R. 528) at its signalized intersection with S.R. 19

- Serviced by three (3) signalized intersections
- Zoned CC Commercial Corridor
- High visibility from all directions
- Average daily traffic (ADT) 23,000 32,000 along Route 19
- All utilities to the site