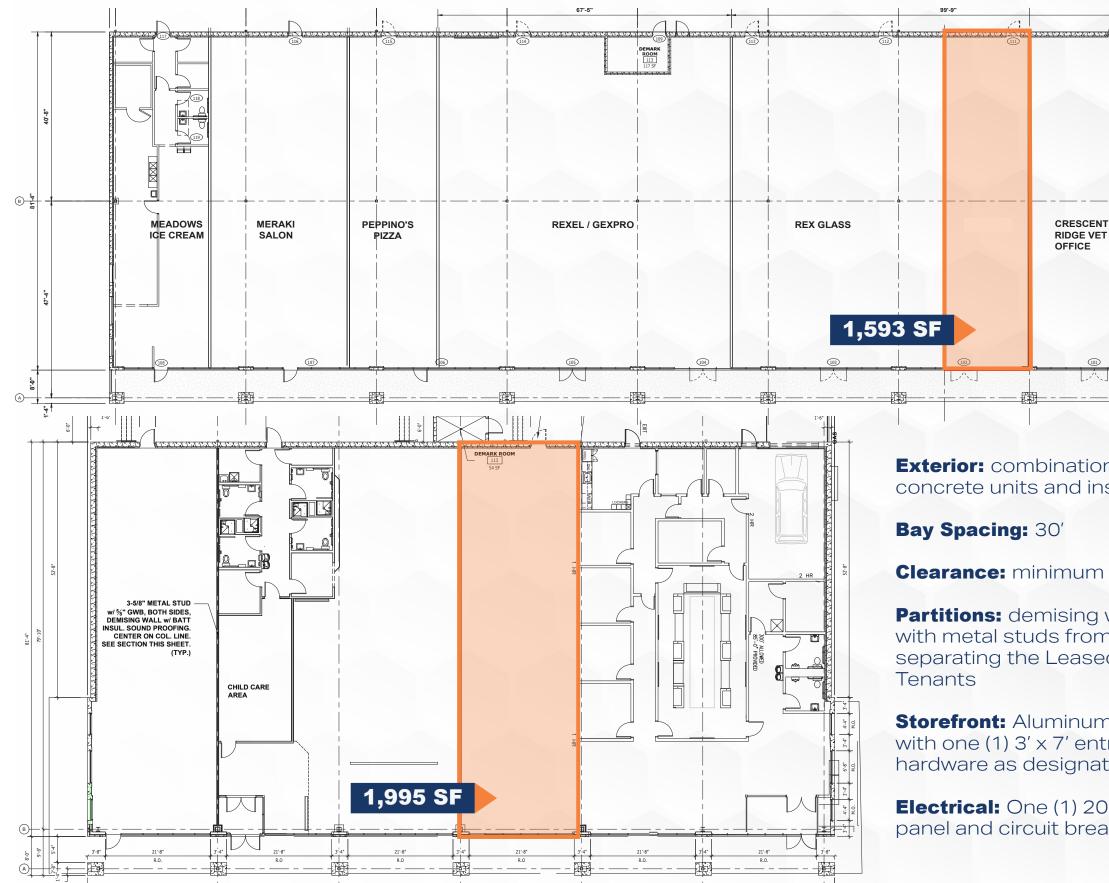

## For Lease | 1,593 ± SF & 1,995 ± SF

#### **FLOOR PLANS**

**Exterior:** combination of decorative masonry concrete units and insulated exterior EIFS system

Clearance: minimum 13' under main roof beams

**Partitions:** demising walls - insulated drywall walls with metal studs from concrete floor to roof deck separating the Leased Premises from the adjacent Tenants

**Storefront:** Aluminum and glass storefront system with one (1) 3' x 7' entry door and code compliant hardware as designated by Landlord

**Electrical:** One (1) 200-amp, 3 phase, 120/208 volt panel and circuit breakers installed at the rear