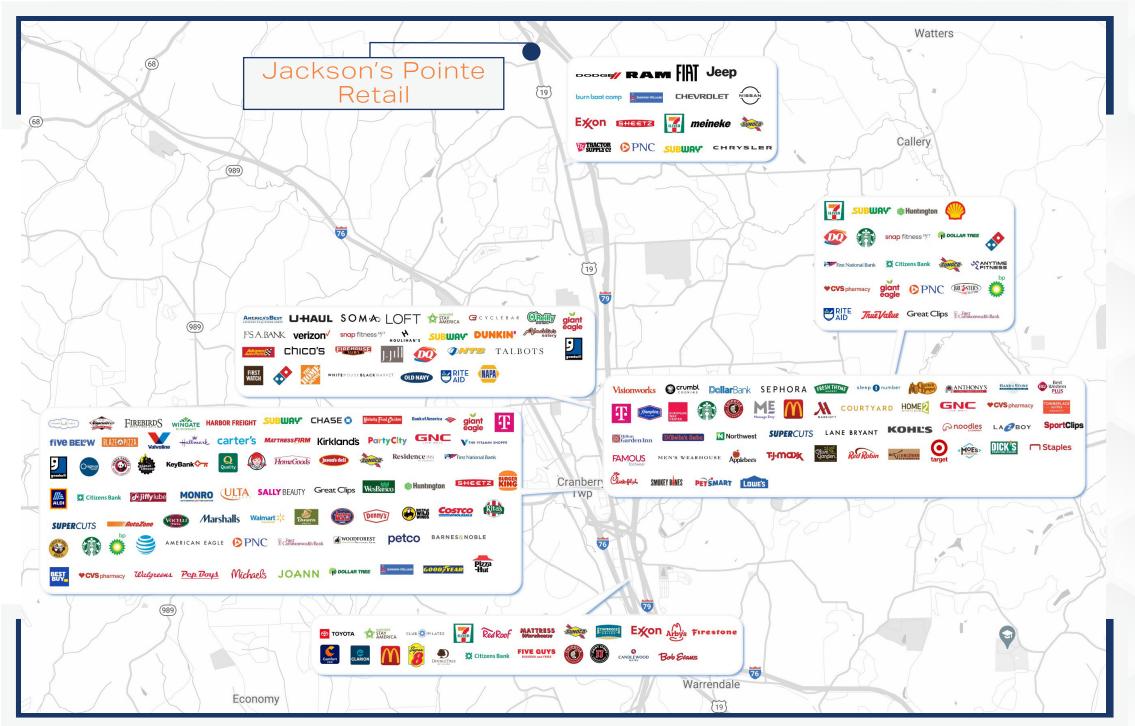

#### **LOCATION HIGHLIGHTS**

#### **20 MINUTE**

Drive-Time

Population | 114,163

Households | 44,566

HH. Income | \$170,833

Businesses | 4,538

Directly off Evans City exit of I-79

10 minutes to PA Turnpike (PA-76)

30 minutes to Downtown Pittsburgh 5 minutes to Cranberry Township