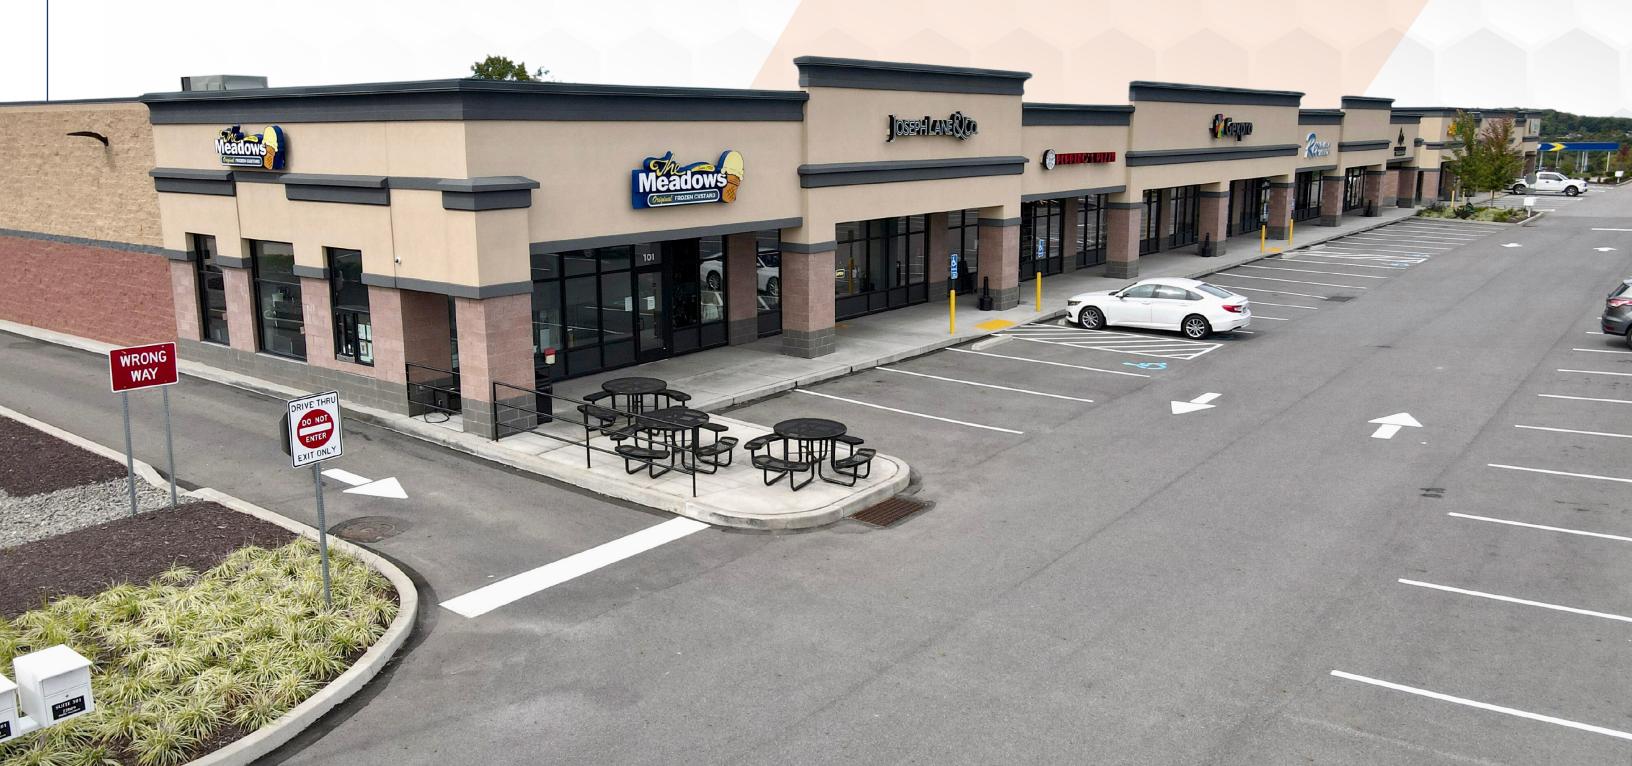

#### **PLAZA HIGHLIGHTS**

Jackson's Pointe is a newly developed park located in Butler County off the Evans City / S.R. 528 exit of I-79. This new and desirable park is perfect for office, retail, distribution, flex, technology, and light manufacturing with direct access to Rt. 19 / Perry Highway. Also located minutes from historical downtown Zelienople.

Serviced by three (3) signalized intersections

Average daily traffic (ADT) 13,000 along Route 19

High visibility from all directions

Suitable for restaurants, retail or retail office

### FANTASTIC TENANT MIX

#### burn boot camp

Trulieve

HIGH VISIBILITY
FROM ALL DIRECTIONS