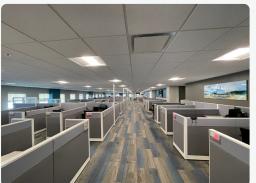

#### Property Features:

- Highly visible signage
- Adjacent to the river walk to all North Shore attractions, including Acrisure Stadium, PNC Park, Rivers Casino, and numerous bars and restaurants
- · Cafeteria and commercial kitchen on the first floor
- 150 car on-site parking on 2.361 acres
- Wet sprinkler system
- 2 passenger elevators
- Possible leaseback of 2 to 3 floors
- Ideal owner-occupier opportunity