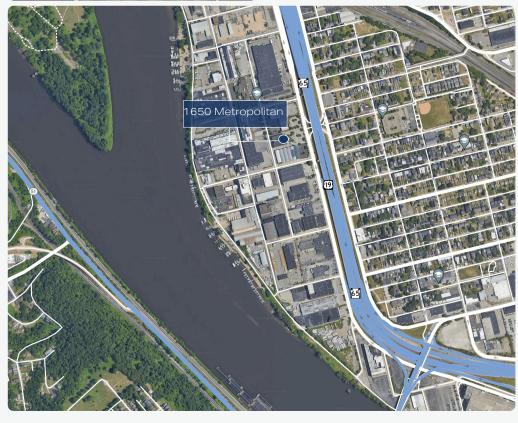

# 1650 METROPOLITAN STREET

Pittsburgh, PA 15233

For Sale | Office Building | 71,500 + Square Feet | Asking Price: \$7,950,000



REALTY SERVICES

Buy Sell Lease Bunche

## 1650 METROPOLITAN STREET



#### Property Features:

- Highly visible signage
- Adjacent to the river walk to all North Shore attractions, including Acrisure Stadium, PNC Park, Rivers Casino, and numerous bars and restaurants
- · Cafeteria and commercial kitchen on the first floor
- 150 car on-site parking on 2.361 acres
- Wet sprinkler system
- 2 passenger elevators
- Possible leaseback of 2 to 3 floors
- Ideal owner-occupier opportunity







FACES ROUTE 65 & 19 35,000+ CARS PER DAY



### 20 minute drive-time demographics



**HOUSEHOLDS** 229,238



**POPULATION** 495,148



**HOUSEHOLD INCOME** \$104,124



**TOTAL BUSINESSES** 22,999

- Located along major transportation route
- 18 miles to Pittsburgh International Airport and 5 miles to the University of Pittsburgh and Carnegie Mellon University

#### For More Information or to Schedule a Tour Please Contact:

**Gregg Broujos** 

Broker of Record 412.422.9900 ext. 227 gbroujos@buncherrealty.com