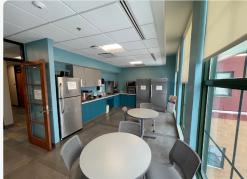

#### Property Features:

- Highly visible signage
- Adjacent to the river walk to all North Shore attractions, including Acrisure Stadium, PNC Park, Rivers Casino, and numerous bars and restaurants
- · Cafeteria and commercial kitchen on the first floor
- 150 car on-site parking on 2.361 acres
- Wet sprinkler system
- 2 passenger elevators
- Possible leaseback of 2 to 3 floors
- Ideal owner-occupier opportunity