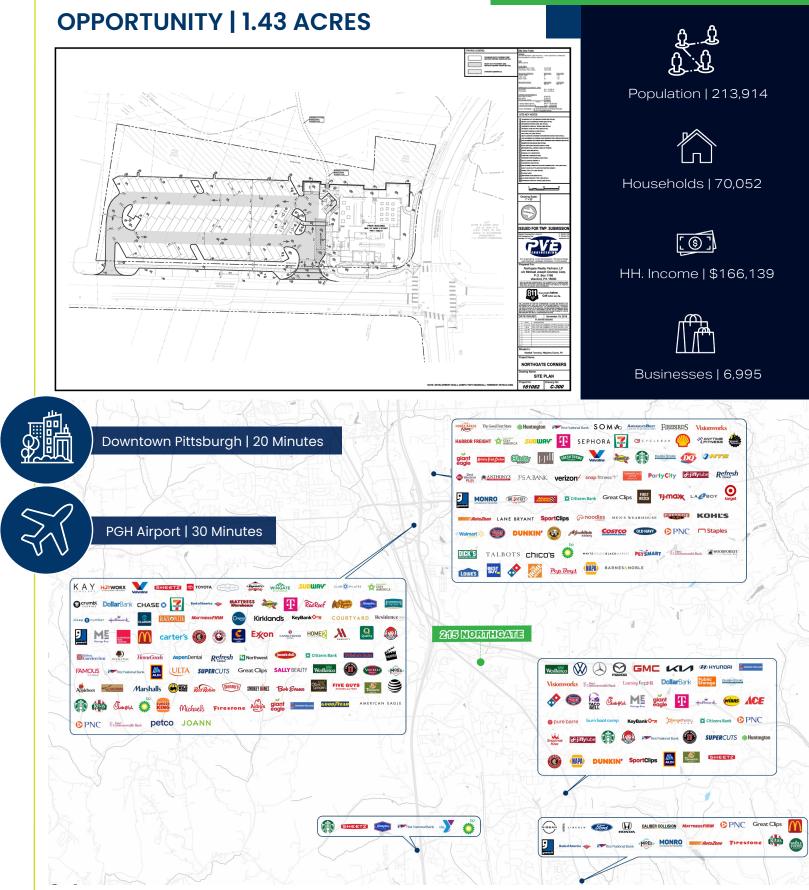

## **Marketing Description:**

- Approved for 6,000 SF restaurant with 83 parking spaces
- Town Center zoning Marshall Township, adjacent to Pinewood Place, a new Class A office building located just off Route 19 at Northgate and the Red Belt
- Other potential uses include certain retail uses and professional office space. Wide variety of permitted and conditional uses under the TC zoning
- Located between the Wexford Flats and the center of Cranberry
- Possible parking space for additional capacity on adjacent property
- Abundant retail, office and industrial activity within just a few miles from this location

#### **20 MINUTE DRIVE-TIME DEMOGRAPHICS**

Minutes to RIDC Thorn Hill Industrial & Business Park, Copperleaf Corporate Center, Brooktree Office Park, Cranberry Mall, Cranberry Springs & more!

Northgate Drive is envisioned by Marshall Township to become "Downtown Warrendale" with new sidewalks and business synergies