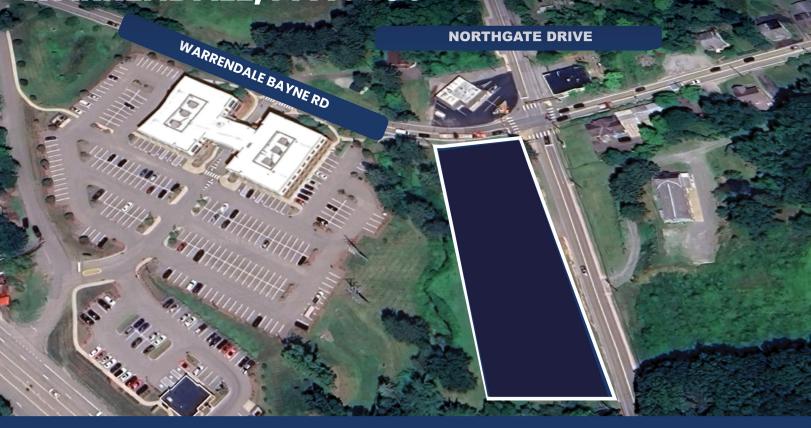

# **215 NORTHGATE DRIVE** WARRENDALE, PA 15086

**ASKING PRICE: \$1,295,000** 

# FOR SALE | 1.43 ACRES | LAND

## **Marketing Description:**

- Approved for 6,000 SF restaurant with 83 parking spaces
- Town Center zoning Marshall Township, adjacent to Pinewood Place, a new Class A office building located just off Route 19 at Northgate and the Red Belt
- Other potential uses include certain retail uses and professional office space. Wide variety of permitted and conditional uses under the TC zoning
- Located between the Wexford Flats and the center of Cranberry
- Possible parking space for additional capacity on adjacent property
- Abundant retail, office and industrial activity within just a few miles from this location