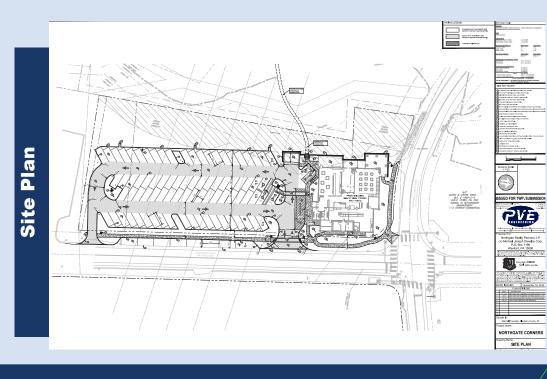

#### **Marketing Description**

- 1.43 acres
- Approved for 6,000 SF restaurant with 83 parking spaces
- Town Center zoning Marshall Township, adjacent to Pinewood Place, a new Class A office building located just off Route 19 at Northgate and the Red Belt.
- Other potential uses include certain retail uses and professional office space. Wide variety of permitted and conditional uses under the TC zoning.
- Located between the Wexford Flats and the center of Cranberry.
- Possible parking space for additional capacity on adjacent property
- Abundant retail, office and industrial activity within just a few miles of this location