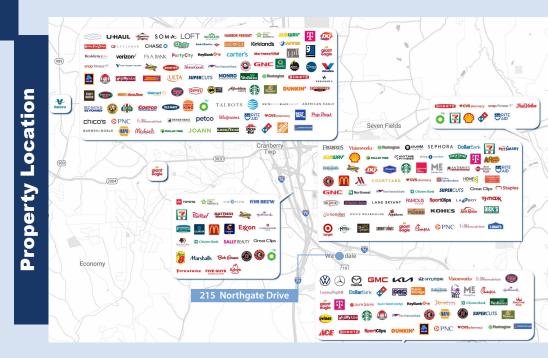

### Demographics 20 Minute Drive

**Population:** 213,914

Household Income: \$139,959

**Total Businesses** 3,316

- Minutes to RIDC Thorn Hill industrial and business park, Copperleaf Corporate Center, Brooktree Office Park, Cranberry Mall, Cranberry Springs and more
- Northgate drive is envisioned by Marshall Township to become "downtown Warrendale" with new sidewalks and business synergies