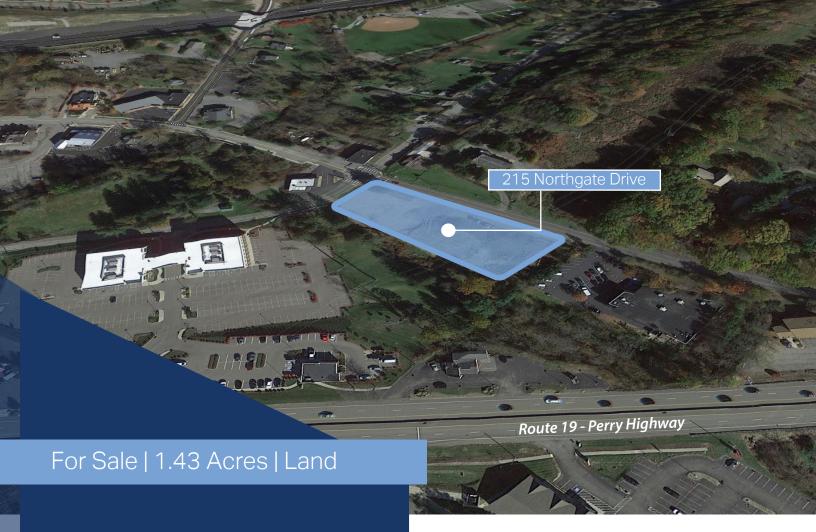

## **215 NORTHGATE DRIVE**Warrendale, PA 15086

# **Asking Price:** \$1,295,000

**Prime Lighted Corner Location** 

BUNCHER.

Buy. Sell. Lease. Buncher.

#### **Marketing Description**

- 1.43 acres
- Approved for 6,000 SF restaurant with 83 parking spaces
- Town Center zoning Marshall Township, adjacent to Pinewood Place, a new Class A office building located just off Route 19 at Northgate and the Red Belt.
- Other potential uses include certain retail uses and professional office space. Wide variety of permitted and conditional uses under the TC zoning.
- Located between the Wexford Flats and the center of Cranberry.
- Possible parking space for additional capacity on adjacent property
- Abundant retail, office and industrial activity within just a few miles of this location