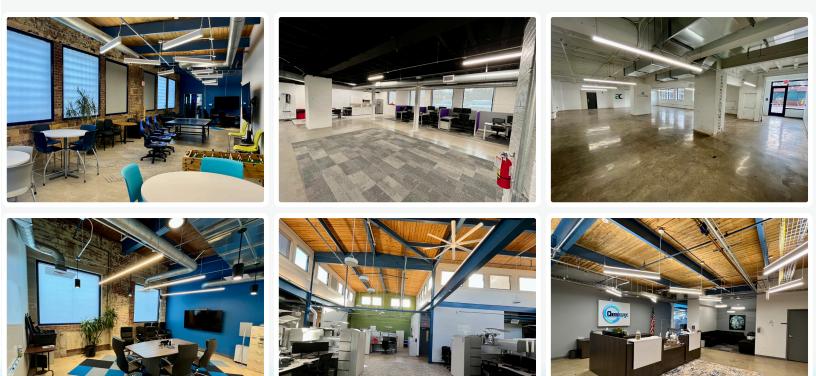

### Tech/ Office & Tech Flex Office Space "The Circuit @ East End"

- Located in North Pointe Breeze technology and business corridor
- 22 blocks from Carnegie Mellon University and the University of Pittsburgh
- Adjacent to new Rockwell Park mixed use business-style and life-style development
- 22,000 SF newly built tech office space
- 18,000 SF of "Tech Flex" space office on assembly
- 107,104 square foot building on 2.16 acres
- On-site surface parking and indoor parking garage
- Located along a popular public transportation route
- Valuable and flexible UI- Urban Industrial zoning classification