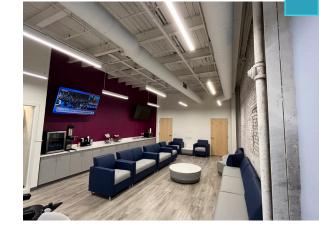

# 7325 Penn Avenue

Pittsburgh, PA 15208

### FOR LEASE | 40,000 SF

### Tech/ Office & Tech Flex Office Space "The Circuit @ East End"

- Located in North Pointe Breeze technology and business corridor
- 22 blocks from Carnegie Mellon University and the University of Pittsburgh
- Adjacent to new Rockwell Park mixed use business-style and life-style development
- 22,000 SF newly built tech office space
- 18,000 SF of "Tech Flex" space office on assembly
- 107,104 square foot building on 2.16 acres
- On-site surface parking and indoor parking garage
- Located along a popular public transportation route
- Valuable and flexible UI- Urban Industrial zoning classification



 $\Pi \Pi \Pi$ 

#### For More Information or to Schedule a Tour Please Contact:

#### **Gregg Broujos**

Broker of Record 412.422.9900 ext. 227 gbroujos@buncherrealty.com



# **Location Overview**



- Proximity to Bakery Square, East Liberty, Shadyside, Lawrenceville, and Highland Park
- Located directly on a popular public transportation route; bus stop directly in front of building
- Located 8 miles from Downtown Pittsburgh
- Only 2.5 miles from University of Pittsburgh and Carnegie Mellon University
- Located 3.5 miles from Lawrenceville, a highly popular neighborhood for retail, entertainment, housing and office space



- On-site surface parking and indoor parking garage (102 spaces); additional 31 car long term parking lease adjacent to the property is available to new owner
- B