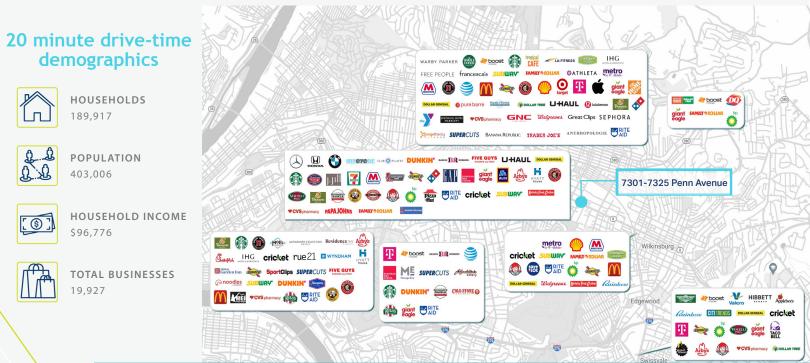

# **Location Overview**

- Proximity to Bakery Square, East Liberty, Shadyside, Lawrenceville, and Highland Park
- Located directly on a popular public transportation route; bus stop directly in front of building
- Located 8 miles from Downtown Pittsburgh
- Only 2.5 miles from University of Pittsburgh and Carnegie Mellon University
- Located 3.5 miles from Lawrenceville, a highly popular neighborhood for retail, entertainment, housing and office space