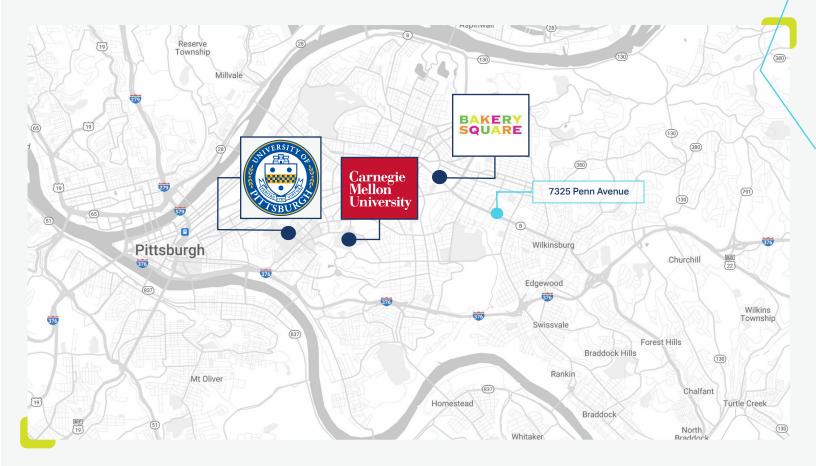

y, Shadyside, Lawrenceville, and Highland Park
- Located directly on a popular public transportation route; bus stop directly in front of building
- Located 8 miles from Downtown Pittsburgh
- Only 2.5 miles from University of Pittsburgh and Carnegie Mellon University
- Located 3.5 miles from Lawrenceville, a highly popular neighborhood for retail, entertainment, housing and office space



- On-site surface parking and indoor parking garage (102 spaces); additional 31 car long term parking lease adjacent to the property is available to new owner
- Building spaces are a mix of high end tech office, brand new medical office and clinical, and traditional warehouse
- Two (2) central building tractor trailer docks; one (1) box truck raised dock

### Nearby Universities & Mixed Use Development



# Property Photos »