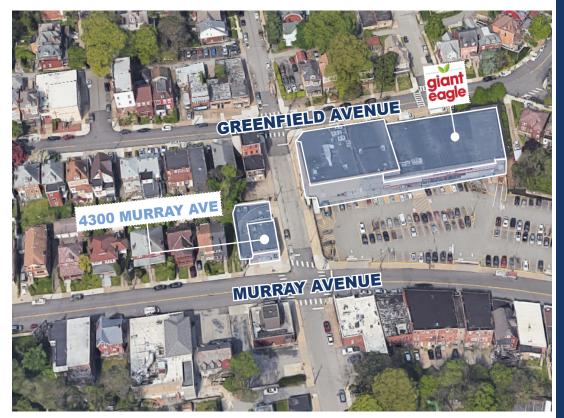

## **FORMER BANK BRANCH**

Located in the City of Pittsburgh's 15th ward, known as Greenfield. This former bank branch is located directly across from a very active Giant Eagle grocery store. This location is highly desirable due to it's close proximity to booming neighborhoods including: Squirrel Hill, Shadyside, Oakland, The University of Pittsburgh, Carnegie Mellon University and the Waterfront Shopping Center.