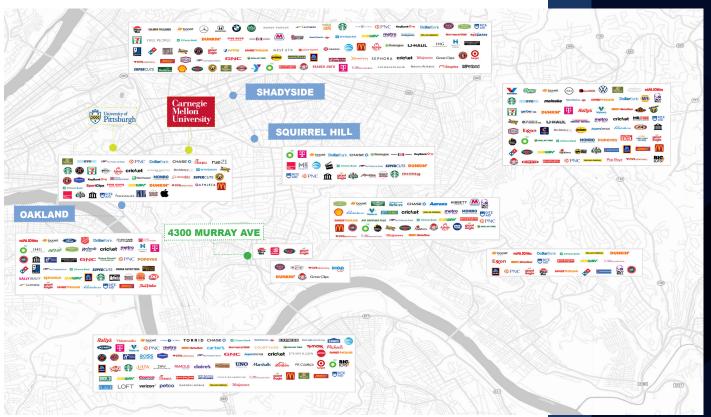

THE ABOVE INFORMATION IS DEEMED RELIABLE BY OWNER,
BUNCHER REALTY SERVICES, AND JLL. HOWEVER, IT IS NOT GUARANTEED AND INTERESTED BUYERS
SHOULD MAKE THEIR OWN DETERMINATION OF FACTS.

1 dot = 25 businesses

### NEARBY AMENITIES