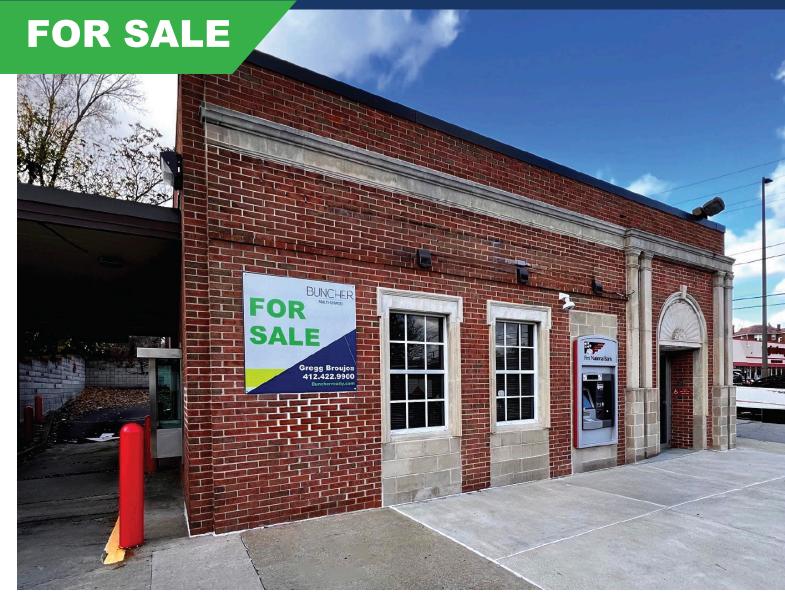

# 4300 MURRAY AVENUE | PITTSBURGH, PA 15217

Asking price: \$325,000

## **FORMER BANK BRANCH**

Located in the City of Pittsburgh's 15th ward, known as Greenfield. This former bank branch is located directly across from a very active Giant Eagle grocery store. This location is highly desirable due to it's close proximity to booming neighborhoods including: Squirrel Hill, Shadyside, Oakland, The University of Pittsburgh, Carnegie Mellon University and the Waterfront Shopping Center.

Building Size: 1,734 SF - 1st floor

(Full lower level)

Parcel Size: .11 acres / 5,000 SF
Construction: Brick & masonry

Drive-Thu: One (1) lane

**ATM:** On-site (Possible lease-back)

Parking: Two (2)