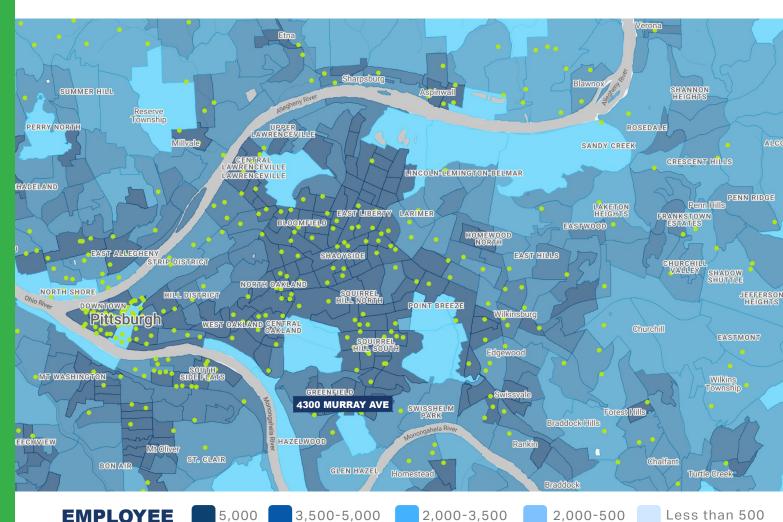

### **ACTIVE LOCATION**

Population | 381,391

**MINUTE DRIVE TIMES** 

**DEMOGRAPHICS** -

Households | 179,839

HH. Income | \$93,584

Businesses | 18,395