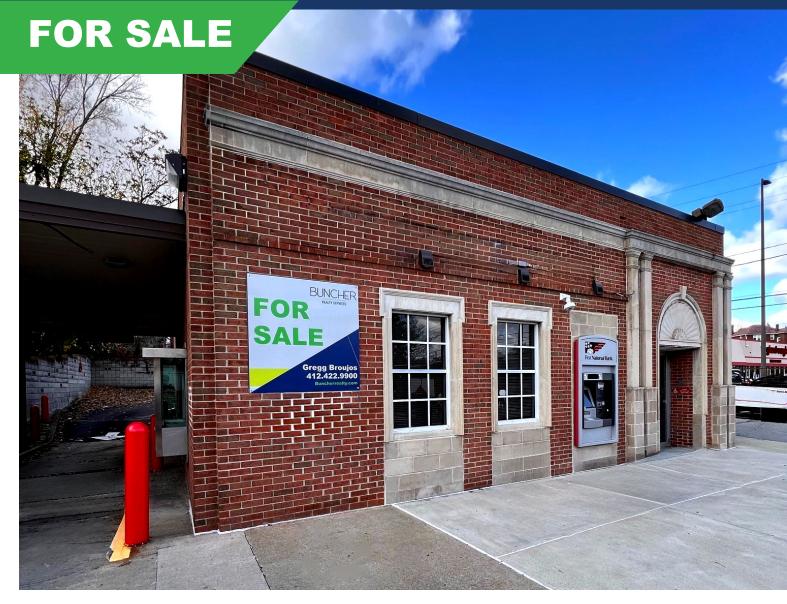

# 4300 MURRAY AVENUE | PITTSBURGH, PA 15217

Asking price: \$350,000

## **FORMER BANK BRANCH**

Located in the City of Pittsburgh's 15th ward, known as Greenfield. This former bank branch is located directly across from a very active Giant Eagle grocery store. This location is highly desirable due to it's close proximity to booming neighborhoods including: Squirrel Hill, Shadyside, Oakland, The University of Pittsburgh, Carnegie Mellon University and the Waterfront Shopping Center.