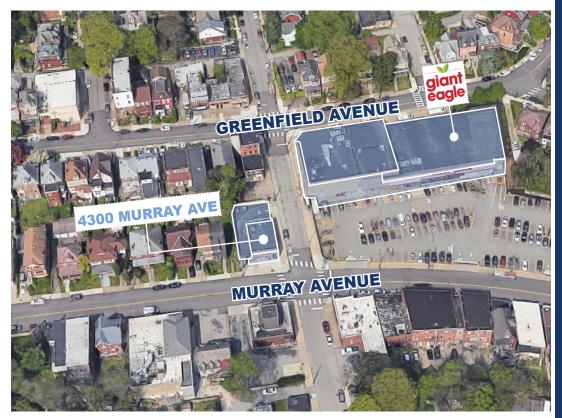

## **FORMER BANK BRANCH**

Located in the City of Pittsburgh's 15th ward, known as Greenfield. This former bank branch is located directly across from a very active Giant Eagle grocery store. This location is highly desirable due to it's close proximity to booming neighborhoods including: Squirrel Hill, Shadyside, Oakland, The University of Pittsburgh, Carnegie Mellon University and the Waterfront Shopping Center.