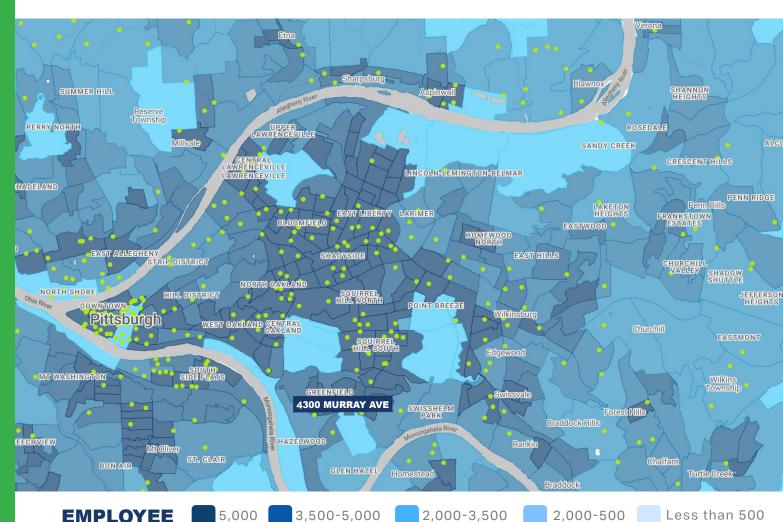

THE ABOVE INFORMATION IS DEEMED RELIABLE BY OWNER,
BUNCHER REALTY SERVICES, AND JLL. HOWEVER, IT IS NOT GUARANTEED AND INTERESTED BUYERS
SHOULD MAKE THEIR OWN DETERMINATION OF FACTS.

1 dot = 25 businesses

### **ACTIVE LOCATION**

Population | 381,391

**MINUTE DRIVE TIMES** 

**DEMOGRAPHICS** -

Households | 179,839

HH. Income | \$93,584

Businesses | 18,395