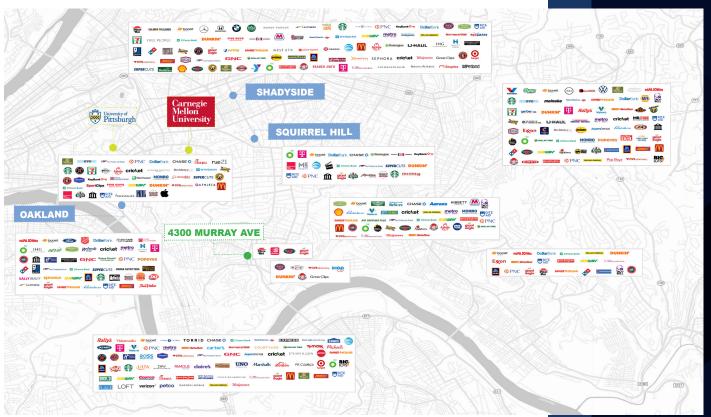

THE ABOVE INFORMATION IS DEEMED RELIABLE BY OWNER,
BUNCHER REALTY SERVICES, AND JLL. HOWEVER, IT IS NOT GUARANTEED AND INTERESTED BUYERS
SHOULD MAKE THEIR OWN DETERMINATION OF FACTS.

1 dot = 25 businesses

### NEARBY AMENITIES

Disclaimer