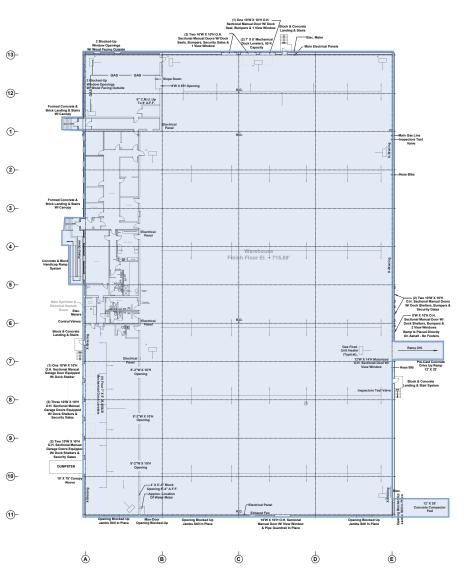

Construction: Single-story rigid steel frame with painted concrete block on the warehouse and brick facade on the office side

Truck Doors: Multiple sizes located throughout the building

Clearance Under Beam: 24'+

Column Spacing: 50' x 25'

Electrical: 1600-amp, 208/120 volt, 3-phase, 4-wire service and 600-amp, 480/277 volt, 3-phase, 4-wire service

Sprinkler: Grinnell system ordinary hazard wet system .20 GPM per square foot, most remote 2,000 square feet - 1.2 rule; 100 square foot coverage per head

**LAND AREA** 3.4 acres

**LIGHTING** T-5 Lighting

**ZONING** C-3 Planned Commercial District