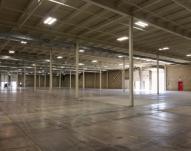

Construction: Single-story rigid steel frame with painted concrete block on the warehouse and brick facade on the office side

Truck Doors: Multiple sizes located throughout the building

Clearance Under Beam: 24'+

Column Spacing: 50' x 25'

Electrical: 1600-amp, 208/120 volt, 3-phase, 4-wire service and 600-amp, 480/277 volt, 3-phase, 4-wire service

Sprinkler: Grinnell system ordinary hazard wet system .20 GPM per square foot, most remote 2,000 square feet - 1.2 rule; 100 square foot coverage per head

**LAND AREA** 3.4 acres

**LIGHTING** T-5 Lighting

**ZONING** C-3 Planned Commercial District