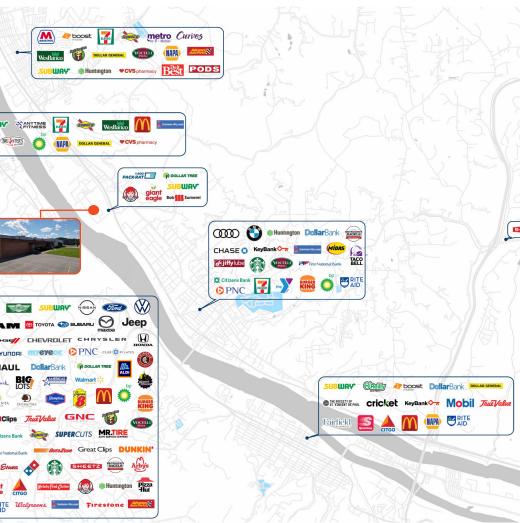

n and acreage available for build-to-suit construction. The park has readily available space for distribution, flex, technology, and light manufacturing.

Construction: Single-story rigid steel frame with painted concrete block on the warehouse and brick facade on the office side

Truck Doors: Multiple sizes located throughout the building

Clearance Under Beam: 24'+

Column Spacing: 50' x 25'

Electrical: 1600-amp, 208/120 volt, 3-phase, 4-wire service and 600-amp, 480/277 volt, 3-phase, 4-wire service

Sprinkler: Grinnell system ordinary hazard wet system .20 GPM per square foot, most remote 2,000 square feet - 1.2 rule; 100 square foot coverage per head



**LAND AREA** 3.4 acres



**LIGHTING** T-5 Lighting



**ZONING** C-3 Planned Commercial District



## **LOCATION OVERVIEW**