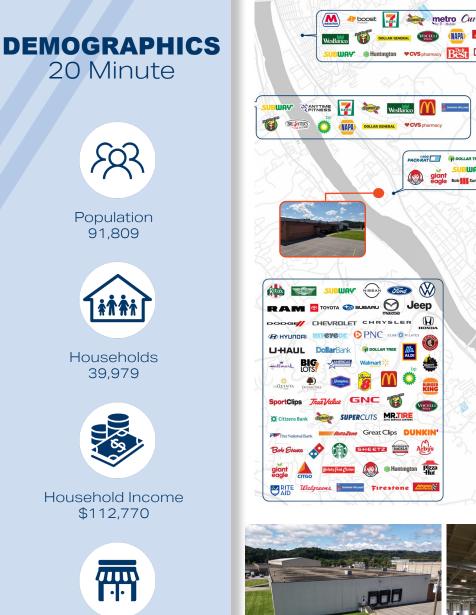

ction and acreage available for build-to-suit construction. The park has readily available space for distribution, flex, technology, and light manufacturing.

Construction: Single-story rigid steel frame with painted concrete block on the warehouse and brick facade on the office side

Truck Doors: Multiple sizes located throughout the building

Clearance Under Beam: 24'+

Column Spacing: 50' x 25'

Electrical: 1600-amp, 208/120 volt, 3-phase, 4-wire service and 600-amp, 480/277 volt, 3-phase, 4-wire service

Sprinkler: Grinnell system ordinary hazard wet system .20 GPM per square foot, most remote 2,000 square feet - 1.2 rule; 100 square foot coverage per head



**LAND AREA** 3.4 acres



**LIGHTING** T-5 Lighting



**ZONING** C-3 Planned Commercial District



## **LOCATION OVERVIEW**