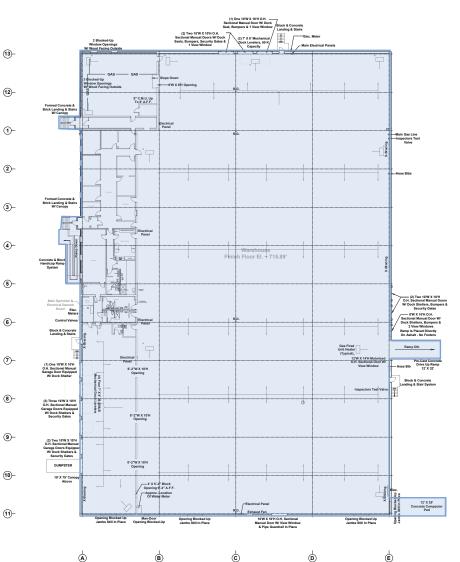

Construction: Single-story rigid steel frame with painted concrete block on the warehouse and brick facade on the office side

Truck Doors: Multiple sizes located throughout the building

Clearance Under Beam: 24'+

Column Spacing: 50' x 25'

Electrical: 1600-amp, 208/120 volt, 3-phase, 4-wire service and 600-amp, 480/277 volt, 3-phase, 4-wire service

Sprinkler: Grinnell system ordinary hazard wet system .20 GPM per square foot, most remote 2,000 square feet - 1.2 rule; 100 square foot coverage per head

LAND AREA
3.4 acres

**LIGHTING**T-5 Lighting

**ZONING**C-3 Planned
Commercial District