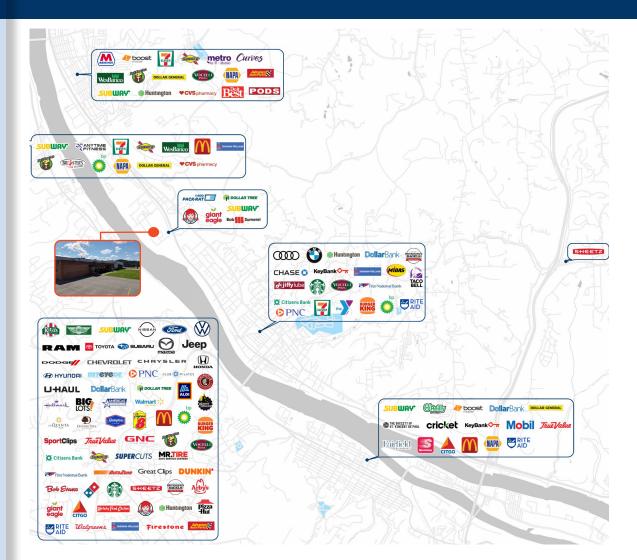

## **LOCATION OVERVIEW**

## DEMOGRAPHICS 20 Minute

Population 91,809

Households 39,979

Household Income \$112,770

Businesses 3,567

LOCATED ON ROUTE 65 WITH ACCESS TO 1-79

FULLY ESTABLISHED PARK

14 MILES NORTH
WEST OF THE CITY
OF PITTSBURGH