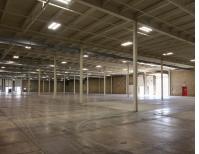

## BUNCHER COMMERCE PARK

Leetsdale Building #8
495 Avenue B | Leetsdale PA 15056

AVAILABLE MAY 2025 FOR LEASE | 61,559 SQUARE FEET

Warehouse: 56,779 SF

Office: 4,779 SF

Gregg Broujos 412.422.9900 ext. 227 gbroujos@buncher.com Jesse Ramey 412.676.9947 jramey@buncher.com

Construction: Single-story rigid steel frame with painted concrete block on the warehouse and brick facade on the office side

Truck Doors: Multiple sizes located throughout the building

Clearance Under Beam: 24'+

Column Spacing: 50' x 25'

Electrical: 1600-amp, 208/120 volt, 3-phase, 4-wire service and 600-amp, 480/277 volt, 3-phase, 4-wire service

Sprinkler: Grinnell system ordinary hazard wet system .20 GPM per square foot, most remote 2,000 square feet - 1.2 rule; 100 square foot coverage per head