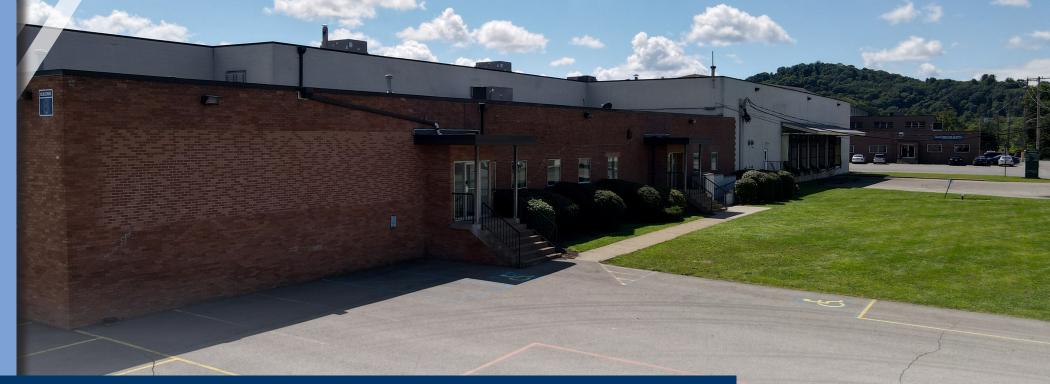

## BUNCHER COMMERCE PARK

Leetsdale Building #8
495 Avenue B | Leetsdale PA 15056

FOR LEASE | 61,559 SQUARE FEET

Warehouse: 56,779 SF

Office: 4,779 SF

Gregg Broujos 412.422.9900 ext. 227 gbroujos@buncher.com Jesse Ramey 412.676.9947 jramey@buncher.com

Construction: Single-story rigid steel frame with painted concrete block on the warehouse and brick facade on the office side

Truck Doors: Multiple sizes located throughout the building

Clearance Under Beam: 24'+