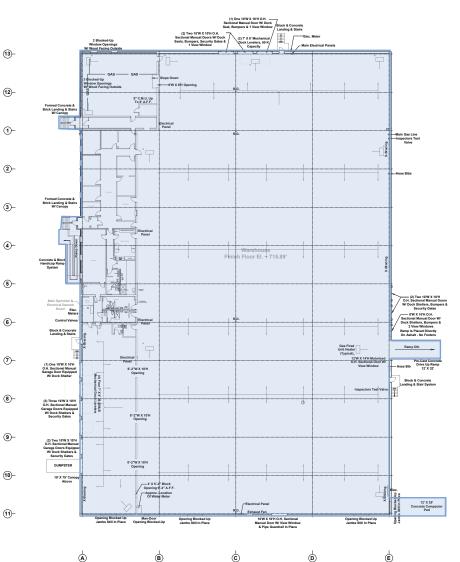

Construction: Single-story rigid steel frame with painted concrete block on the warehouse and brick facade on the office side

Truck Doors: Multiple sizes located throughout the building

Clearance Under Beam: 24'+

Column Spacing: 50' x 25'

Electrical: 1600-amp, 208/120 volt, 3-phase, 4-wire service and 600-amp, 480/277 volt, 3-phase, 4-wire service

Sprinkler: Grinnell system ordinary hazard wet system .20 GPM per square foot, most remote 2,000 square feet - 1.2 rule; 100 square foot coverage per head