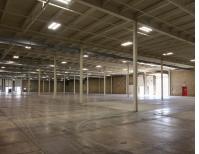

Construction: Single-story rigid steel frame with painted concrete block on the warehouse and brick facade on the office side

Truck Doors: Multiple sizes located throughout the building

Clearance Under Beam: 24'+

Column Spacing: 50' x 25'

Electrical: 1600-amp, 208/120 volt, 3-phase, 4-wire service and 600-amp, 480/277 volt, 3-phase, 4-wire service

Sprinkler: Grinnell system ordinary hazard wet system .20 GPM per square foot, most remote 2,000 square feet - 1.2 rule; 100 square foot coverage per head

LAND AREA
3.4 acres

**LIGHTING**T-5 Lighting

**ZONING**C-3 Planned
Commercial District