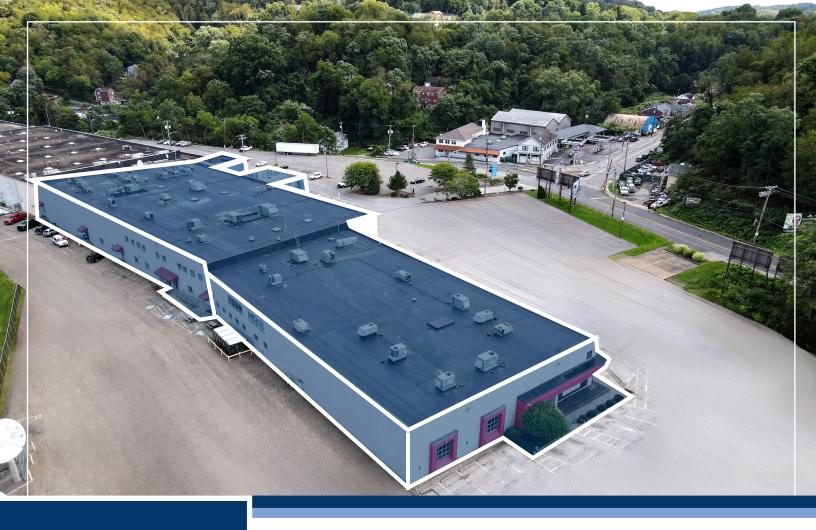

# CENTER CITY TERMINAL 300 Corliss Street | Pittsburgh, PA 15220

Center City Terminal is five minutes away from the Central Business District, with an abundant labor force in the area that is in close proximity to the Port Authority System bus stop.

### **Property Highlights:**

- Rental Rate: \$10.75/NNN
- 1.5 acres land area lay down yard
- Space can be subdivided
- UI Urban Industrial zoning
- · Single-story rigid steel frame construction with masonry exterior
- 20 gauge galvanized deck with insulated single rubber membrane roof
- 16' 22' clearance under beam
- 50' x 25' column spacing
- Two (2) Six (6) potential dock doors
- HVAC space is fully conditioned

## **Location Overview:**

- Five minutes to the Central Business District
- Abundant labor force in the area
- Port Authority System bus stop at the entrance
- Regional amenities including Acrisure Stadium, PNC Park, Rivers Casino and Station Square complex