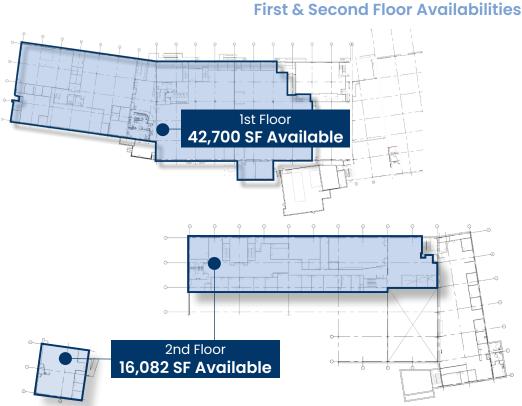

ABAZI Hereby KeyBank 😽 룯 cricket s Bank 🔗 ě boost 👩 pure barre 🎧 metro ocy DUNKIN' 💥 citi 🕲 Huntington 💢 Citizens Bank 🐖 🖬 Bark BAGELA WAY 🛃 giant OPNC 🖉 AID REMAPSIANCE YARD DRURY HOTELS WESTIN COL Banar constra ngton 🚮 🔤 Visionworks UFC GYM DTLR METBERK CHASE O TORRID Durlington Hattmank WYNDH Allen Sjamba Standen Inn Call Rainbour Foot Locker 🥹 nk Mes Five duys Proodles and Marton's 🕸 🗗 Subwry 🚳 መ DUNKIN' 🚎

### **Demographics** 20 Minute Drive-Time



**Population:** 381,886







Household Income: \$99,016



## **Location Overview:**

- Five minutes to the Central Business District
- Abundant labor force in the area
- Port Authority System bus stop at the entrance
- Regional amenities including Acrisure Stadium, PNC Park, Rivers Casino and Station Square complex

# **FLOOR PLANS**