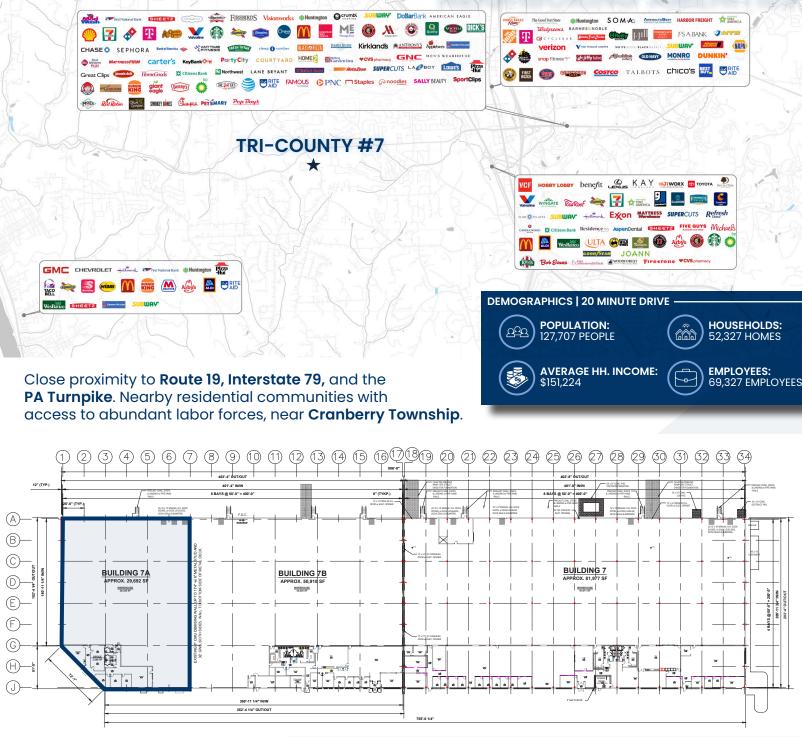

## FOR LEASE 29,795 SQ. FT AVAILABLE

108 Commerce Drive Freedom, PA 15042

Tri-County Commerce Park is fully developed with close proximity to Route 19, Interstate 79 and the Pennsylvania Turnpike. The property is near residential communities and has access to abundant labor forces.

## NEARBY NEIGHBORING AMENITIES