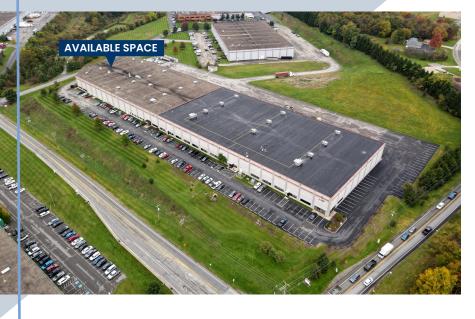

## FOR LEASE 29,795 SQ. FT AVAILABLE

108 Commerce Drive Freedom, PA 15042

Tri-County Commerce Park is fully developed with close proximity to Route 19, Interstate 79 and the Pennsylvania Turnpike. The property is near residential communities and has access to abundant labor forces.